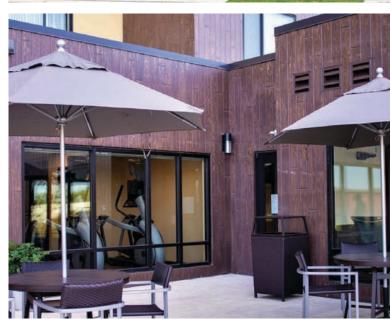

# **CIFS® Wood Grain Specialty Finish**

Wood Grain Tex finish recreates the subtle imperfections of a wood finish using plastering techniques. The easily applied texture highlights wall surfaces with very subtle nuances, that when combined with our glaze and sealer, recreates the look of wood without all the negative aspects.

# Recreate the look of wood

- Wood Grain Tex Specialty Finish
- Wood Grain Glaze
- · Wood Grain Sealer

# **Features & Benefits**

- Recreate the look of wood plank or panels
- Monolithic, weather protective lamina over Continuous Insulation (CI) Substrate
- Cost effective
- Never rots
- DuroTone Pigments for extra durability
- Efficient solution for new construction or renovation

Wood-look with the energy benefits of a continuous insulation and secondary AIR & water barrier with up to 13-year limited warranty.