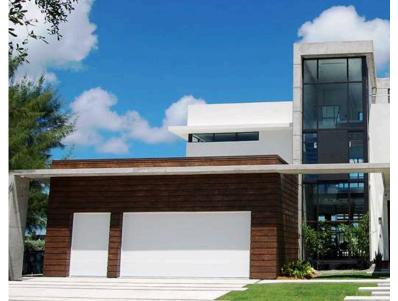

# **CIFS® Wood Grain Specialty Finish**

Wood Grain Tex finish recreates the subtle imperfections of a wood finish using plastering techniques. The easily applied texture highlights wall surfaces with very subtle nuances, that when combined with our glaze and sealer, recreates the look of wood without all the negative aspects.

# Recreate the look of wood

- Wood Grain Tex Specialty Finish
- Wood Grain Glaze
- · Wood Grain Sealer

# **Features & Benefits**

- Recreate the look of wood plank or panels
- Monolithic, weather protective lamina over Continuous Insulation (CI) Substrate
- Cost effective
- Never rots
- DuroTone Pigments for extra durability
- Efficient solution for new construction or renovation