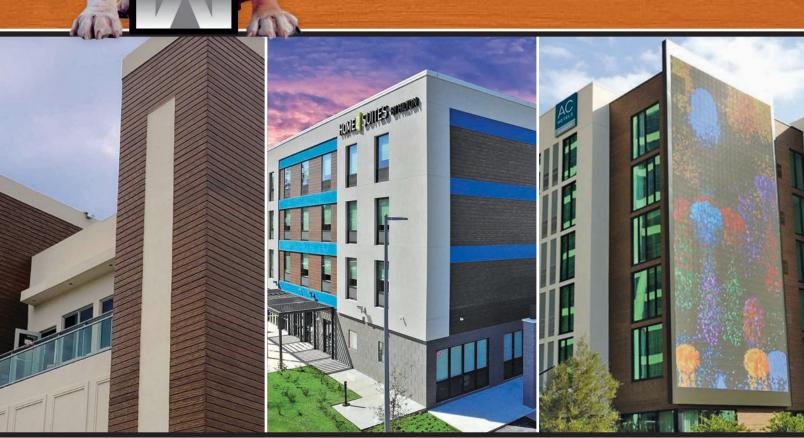

# **CIFS® Wood Grain Specialty Finish**

Wood Grain Tex finish recreates the subtle imperfections of a wood finish using plastering techniques. The easily applied texture highlights wall surfaces with very subtle nuances, that when combined with our glaze and sealer, recreates the look of wood without all the negative aspects.

# Recreate the look of wood

- Wood Grain Tex Specialty Finish
- Wood Grain Glaze
- · Wood Grain Sealer

# **Features & Benefits**

- Recreate the look of wood plank or panels
- Monolithic, weather protective lamina over Continuous Insulation (CI) Substrate
- Cost effective
- Never rots
- DuroTone Pigments for extra durability
- Efficient solution for new construction or renovation