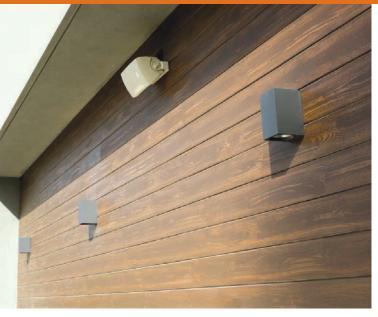

# **CIFS® Wood Grain Specialty Finish**

Wood Grain Tex finish recreates the subtle imperfections of a wood finish using plastering techniques. The easily applied texture highlights wall surfaces with very subtle nuances, that when combined with our glaze and sealer, recreates the look of wood without all the negative aspects.

# Recreate the look of wood

- Wood Grain Tex Specialty Finish
- Wood Grain Glaze
- · Wood Grain Sealer

# **Features & Benefits**

- Recreate the look of wood plank or panels
- Monolithic, weather protective lamina over Continuous Insulation (CI) Substrate
- Cost effective
- Never rots
- DuroTone Pigments for extra durability
- Efficient solution for new construction or renovation