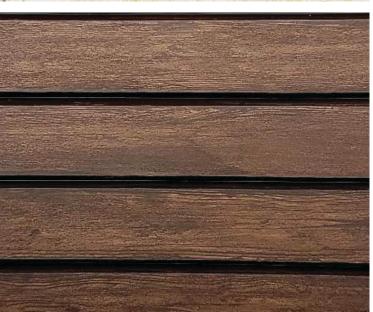

# **CIFS® Wood Grain Specialty Finish**

Wood Grain Tex finish recreates the subtle imperfections of a wood finish using plastering techniques. The easily applied texture highlights wall surfaces with very subtle nuances, that when combined with our glaze and sealer, recreates the look of wood without all the negative aspects.

# Recreate the look of wood

- Wood Grain Tex Specialty Finish
- Wood Grain Glaze
- · Wood Grain Sealer

# **Features & Benefits**

- Recreate the look of wood plank or panels
- Monolithic, weather protective lamina over Continuous Insulation (CI) Substrate
- Cost effective
- Never rots
- DuroTone Pigments for extra durability
- Efficient solution for new construction or renovation