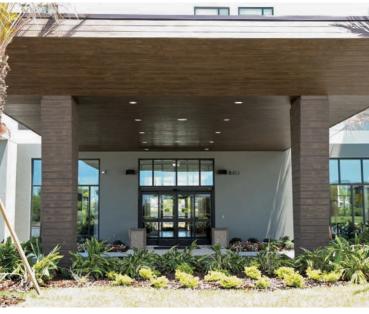

# **CIFS® Wood Grain Specialty Finish**

Wood Grain Tex finish recreates the subtle imperfections of a wood finish using plastering techniques. The easily applied texture highlights wall surfaces with very subtle nuances, that when combined with our glaze and sealer, recreates the look of wood without all the negative aspects.

# Recreate the look of wood

- Wood Grain Tex Specialty Finish
- Wood Grain Glaze
- · Wood Grain Sealer

# **Features & Benefits**

- Recreate the look of wood plank or panels
- Monolithic, weather protective lamina over Continuous Insulation (CI) Substrate
- Cost effective
- Never rots
- DuroTone Pigments for extra durability
- Efficient solution for new construction or renovation