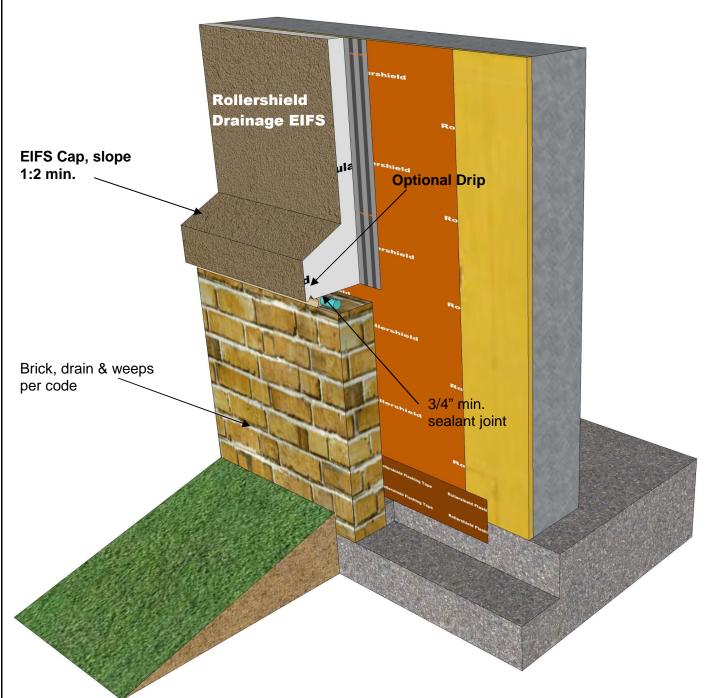

## RDCIFS SD 002 BRICK CAP FLASHING TRANSITION DETAIL

These drawings relay the conceptual conditions of Master Wall<sup>®</sup> Systems and are not the construction drawings. Ultimately the design and detailing of an entire wall system is the responsibility of a professional. These details will guide the design professional in the use of Master Wall<sup>®</sup> Products. Master Wall disclaims design, warranty or construction intent or responsibility. **Bold = Master Wall<sup>®</sup> Product.**©2014 Master Wall Inc.<sup>®</sup>