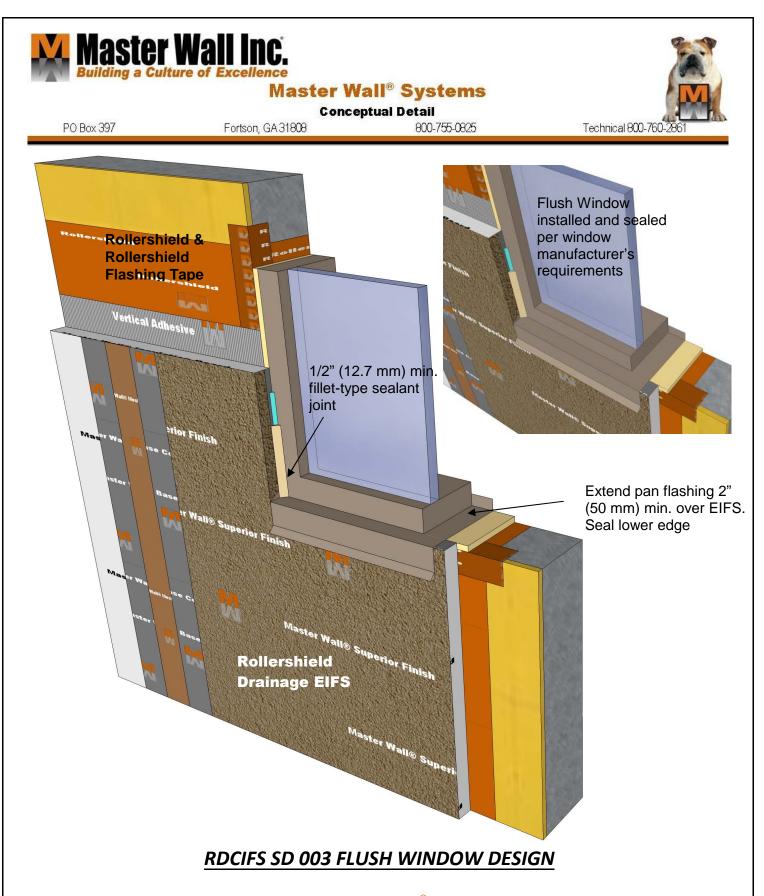

1/2" (12.7 mm) min. fillet-type sealant joint Flush Window installed and sealed per window manufacturer's requirements

## RDCIFS SD 003 FLUSH WINDOW DESIGN

These drawings relay the conceptual conditions of Master Wall<sup>®</sup> Systems and are not the construction drawings. Ultimately the design and detailing of an entire wall system is the responsibility of a professional. These details will guide the design professional in the use of Master Wall<sup>®</sup> Products. Master Wall disclaims design, warranty or construction intent or responsibility. **Bold = Master Wall<sup>®</sup> Product.** ©2015 Master Wall Inc.<sup>®</sup>