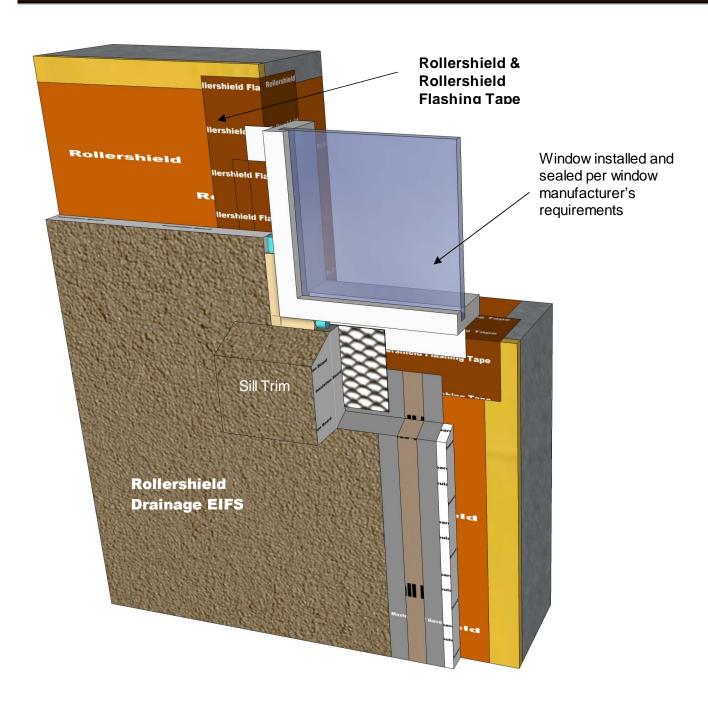

# RDCIFS SD 004WINDOW SILL WITH DRAINAGE PROVISION

These drawings relay the conceptual conditions of Master Wall<sup>®</sup> Systems and are not the construction drawings. Ultimately the design and detailing of an entire wall system is the responsibility of a professional. These details will guide the design professional in the use of Master Wall<sup>®</sup> Products. Master Wall disclaims design, warranty or construction intent or responsibility. **Bold = Master Wall<sup>®</sup> Product.** ©2016 Master Wall Inc.<sup>®</sup>