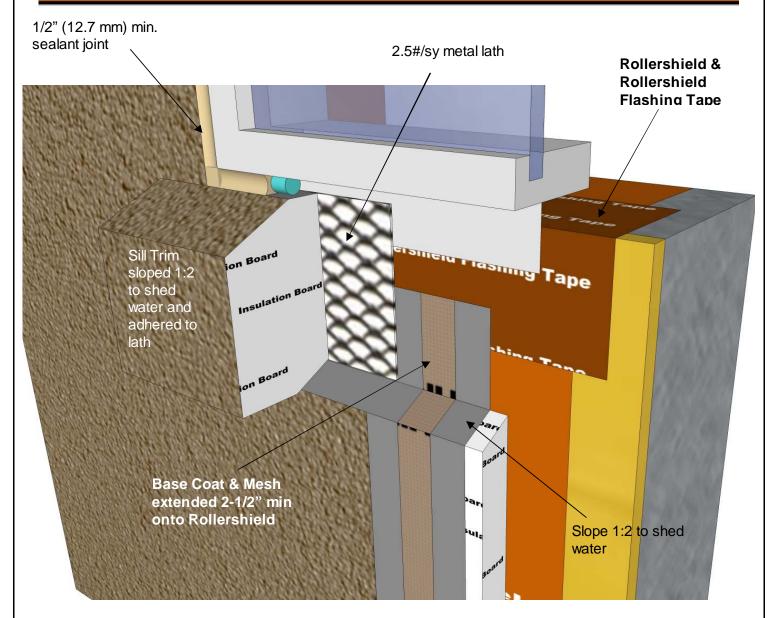

### RDCIFS SD 004WINDOW SILL WITH DRAINAGE PROVISION

These drawings relay the conceptual conditions of Master Wall<sup>®</sup> Systems and are not the construction drawings. Ultimately the design and detailing of an entire wall system is the responsibility of a professional. These details will guide the design professional in the use of Master Wall<sup>®</sup> Products. Master Wall disclaims design, warranty or construction intent or responsibility. **Bold = Master Wall<sup>®</sup> Product.** ©2016 Master Wall Inc.<sup>®</sup>