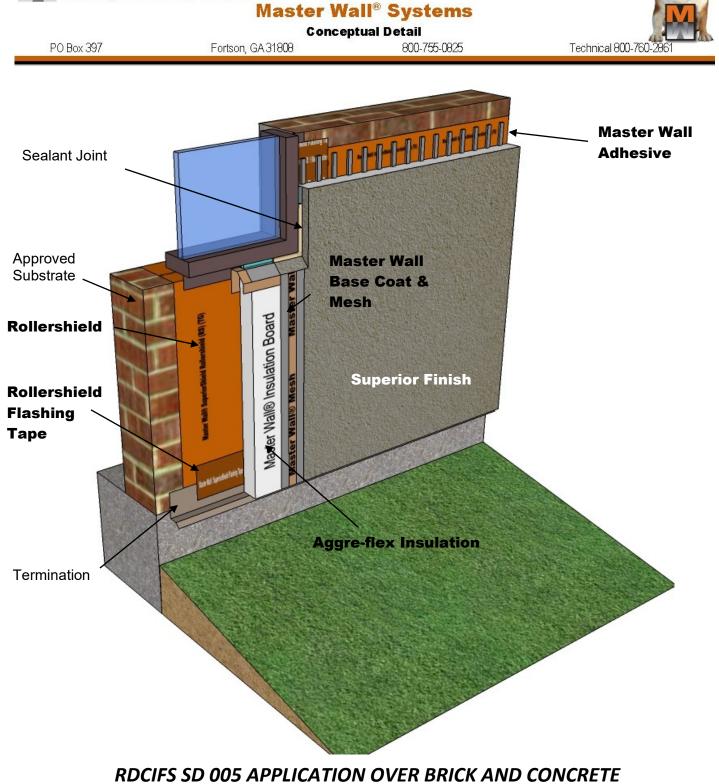

## **RDCIFS SD 005 APPLICATION OVER BRICK AND CONCRETE**

These drawings relay the conceptual conditions of Master Wall<sup>®</sup> Systems and are not the construction drawings. Ultimately the design and detailing of an entire wall system is the responsibility of a professional. These details will guide the design professional in the use of Master Wall<sup>®</sup> Products. Master Wall disclaims design, warranty or construction intent or responsibility. **Bold = Master Wall<sup>®</sup> Product.** ©2017 Master Wall Inc.<sup>®</sup>