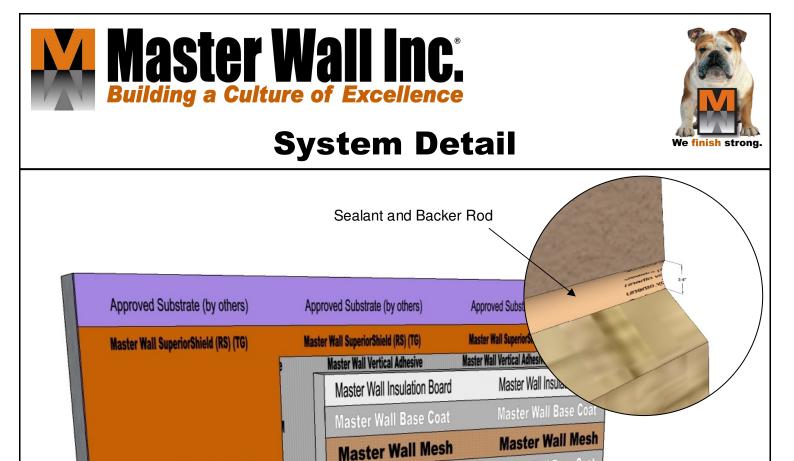

## **RDCIFS SD 008 STONE TRANSITION DETAIL**

These drawings relay the conceptual conditions of Master Wall<sup>®</sup> Systems and are not the construction drawings. Ultimately the design and detailing of an entire wall system is the responsibility of a professional. These details will guide the design professional in the use of Master Wall<sup>®</sup> Products. Master Wall disclaims design, warranty or construction intent or responsibility. **Bold = Master Wall<sup>®</sup> Product.** ©2018 Master Wall Inc.<sup>®</sup>