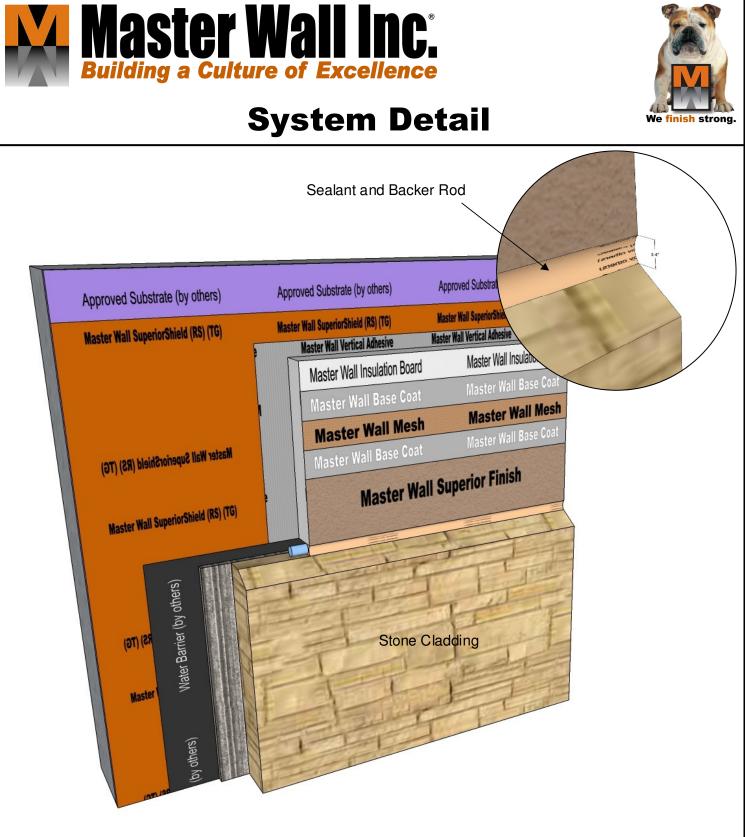

## RDCIFS SD 008 STONE TRANSITION WITH SEPARATE WATER BARRIER DETAIL

These drawings relay the conceptual conditions of Master Wall<sup>®</sup> Systems and are not the construction drawings. Ultimately the design and detailing of an entire wall system is the responsibility of a professional. These details will guide the design professional in the use of Master Wall<sup>®</sup> Products. Master Wall disclaims design, warranty or construction intent or responsibility. **Bold = Master Wall<sup>®</sup> Product.** ©2018 Master Wall Inc.<sup>®</sup>