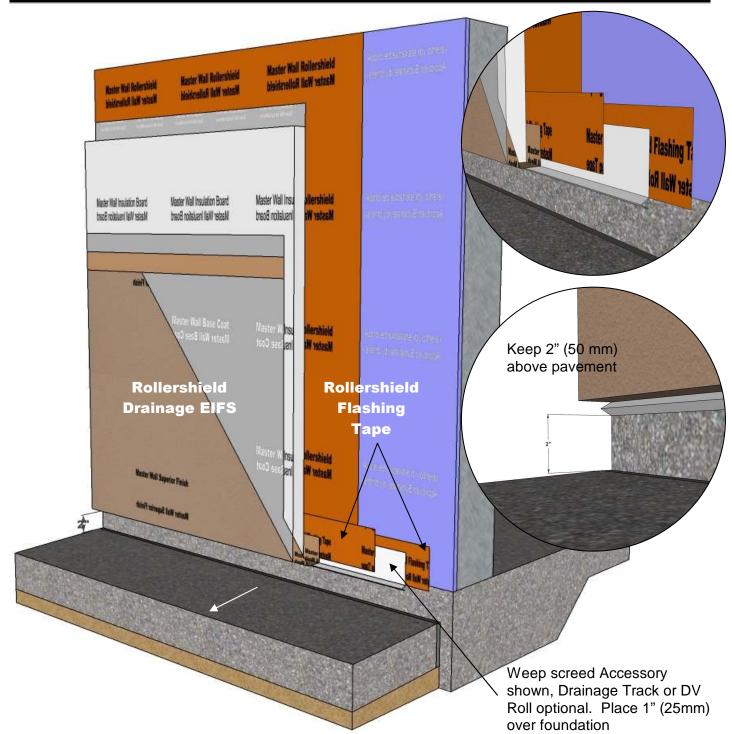

## RDCIFS SD 010 DETAIL AT PAVEMENT

These drawings relay the conceptual conditions of Master Wall<sup>®</sup> Systems and are not the construction drawings. Ultimately the design and detailing of an entire wall system is the responsibility of a professional. These details will guide the design professional in the use of Master Wall<sup>®</sup> Products. Master Wall disclaims design, warranty or construction intent or responsibility. **Bold = Master Wall<sup>®</sup> Product.** ©2016 Master Wall Inc.<sup>®</sup>