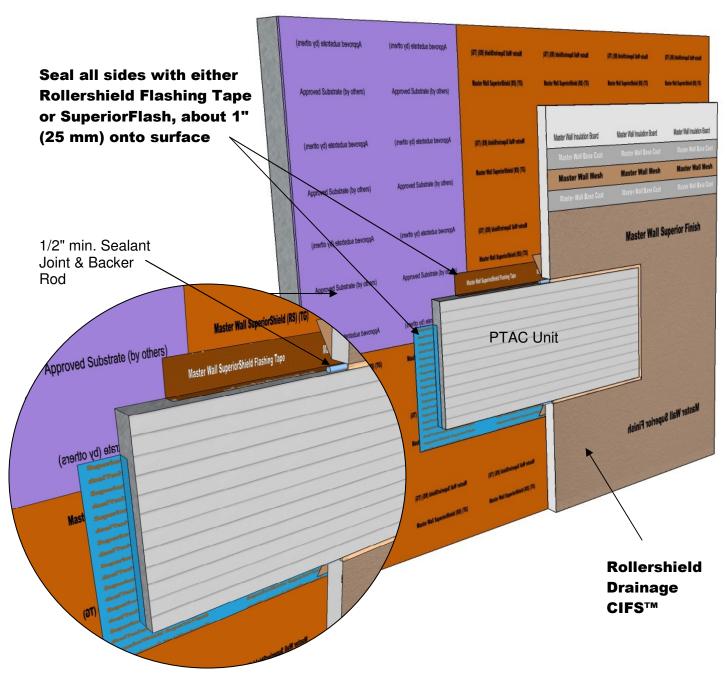

## RDCIFS SD 012 PTAC UNIT DETAIL

https://3dwarehouse.sketchup.com/model/c0ecc2b3-48e9-45de-a0b1-0e275555ea96/Rollershield-Drainage-CIFS%E2%84%A2-PTAC-Detail

These drawings relay the conceptual conditions of Master Wall<sup>®</sup> Systems and are not the construction drawings. Ultimately the design and detailing of an entire wall system is the responsibility of a professional. These details will guide the design professional in the use of Master Wall<sup>®</sup> Products. Master Wall disclaims design, warranty or construction intent or responsibility. **Bold = Master Wall<sup>®</sup> Product.** ©2017 Master Wall Inc.<sup>®</sup>