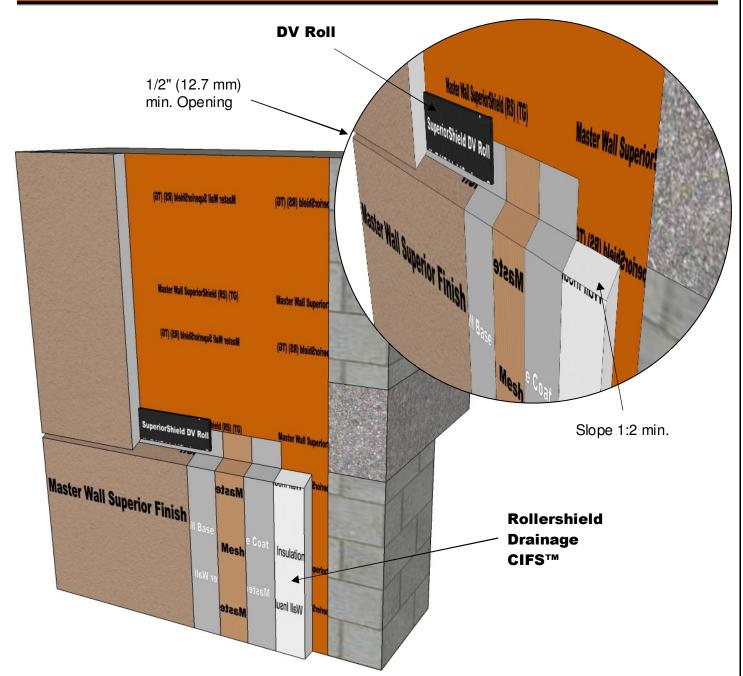

## **Conceptual Detail**

PO Box 397 Fortson, GA 31808 800-755-0825

RDCIFS SD 013 FLOOR LINE DRAINAGE DETAIL

 $\frac{https://3dwarehouse.sketchup.com/model/461c7c50-7d9f-4c14-8495-818e9bd8852d/Rollershield-Drainage-CIFS\%E2\%84\%A2-Floor-Line-Drainage-Detail-SD013}{}$ 

These drawings relay the conceptual conditions of Master Wall<sup>®</sup> Systems and are not the construction drawings. Ultimately the design and detailing of an entire wall system is the responsibility of a professional. These details will guide the design professional in the use of Master Wall<sup>®</sup> Products. Master Wall disclaims design, warranty or construction intent or responsibility. **Bold = Master Wall<sup>®</sup> Product.** ©2017 Master Wall Inc.<sup>®</sup>