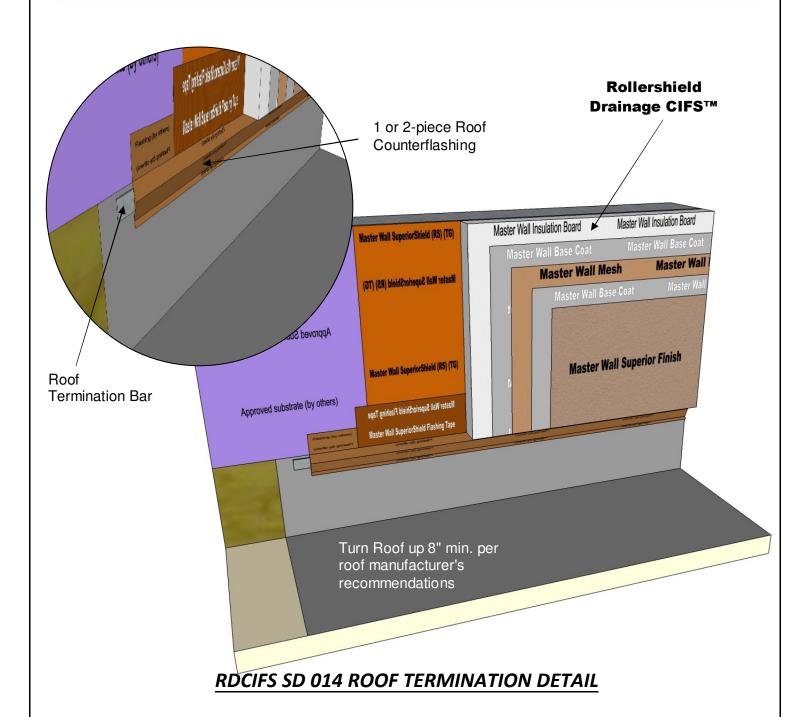

## Master Wall® Systems

## **Conceptual Detail**

PO Box 397 Fortson, GA 31808 800-755-0825

https://3dwarehouse.sketchup.com/model/adbc1894-2e09-4298-9df4-4313d86b3d5f/Rollershield-Drainage-CIFS%E2%84%A2-Roof-Termination-Detail

These drawings relay the conceptual conditions of Master Wall<sup>®</sup> Systems and are not the construction drawings. Ultimately the design and detailing of an entire wall system is the responsibility of a professional. These details will guide the design professional in the use of Master Wall<sup>®</sup> Products. Master Wall disclaims design, warranty or construction intent or responsibility. **Bold = Master Wall<sup>®</sup> Product.** ©2017 Master Wall Inc. <sup>®</sup>