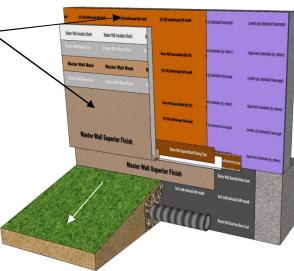

## Rollershield Drainage CIFS™

Keep System 6" (152 mm) min. above grade

# Rollershield Flashing Tape (Flash onto Termination Accessory)

# Rollershield Flashing Tape (Air Seal)

Termination Accessory - Stucco Weep Screed Shown, place 1" (25 mm) min. onto foundation

#### **Guardian Base Coat**

- 1/16" (1.58 mm) as standard base coat
- 1/8" (3.18 mm) as waterproofing

### RDCIFS SD 015 TRANSITION AT GRADE WITH GUARDIAN

https://3dwarehouse.sketchup.com/model/ecaa86dc-c4c0-48bb-a6c2-ede3e886cb92/Master-Wall-Inc-Rollershield-Drainage-CIFS%E2%84%A2-Special-Detail-015-Guardian-Transition