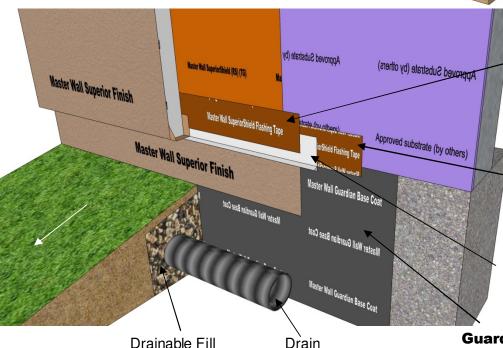

## Rollershield Drainage CIFS™

Keep System 6" (152 mm) min. above grade

# Rollershield Flashing Tape (Flash onto Termination Accessory)

# Rollershield Flashing Tape (Air Seal)

Termination Accessory - Stucco Weep Screed Shown, place 1" (25 mm) min. onto foundation

#### **Guardian Base Coat**

- 1/16" (1.58 mm) as standard base coat
- 1/8" (3.18 mm) as waterproofing

### RDCIFS SD 015 TRANSITION AT GRADE WITH GUARDIAN

https://3dwarehouse.sketchup.com/model/ecaa86dc-c4c0-48bb-a6c2-ede3e886cb92/Master-Wall-Inc-Rollershield-Drainage-CIFS%E2%84%A2-Special-Detail-015-Guardian-Transition