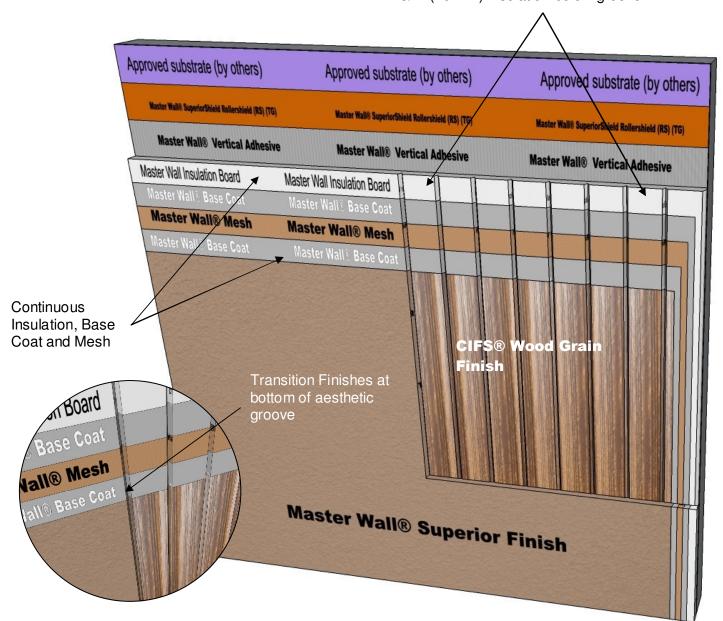

## System Detail

Cut Aesthetic grooves for CIFS® Wood Grain in the desired pattern and depth, minimum 3/4" (19 mm) insulation below groove

## RDCIFS SD 017 CIFS® WOOD GRAIN TRANSITION

These drawings relay the conceptual conditions of Master Wall® Systems and are not the construction drawings. Ultimately the design and detailing of an entire wall system is the responsibility of a professional. These details will guide the design professional in the use of Master Wall® Products. Master Wall disclaims design, warranty or construction intent or responsibility. **Bold = Master Wall® Product.** ©2019 Master Wall Inc.®