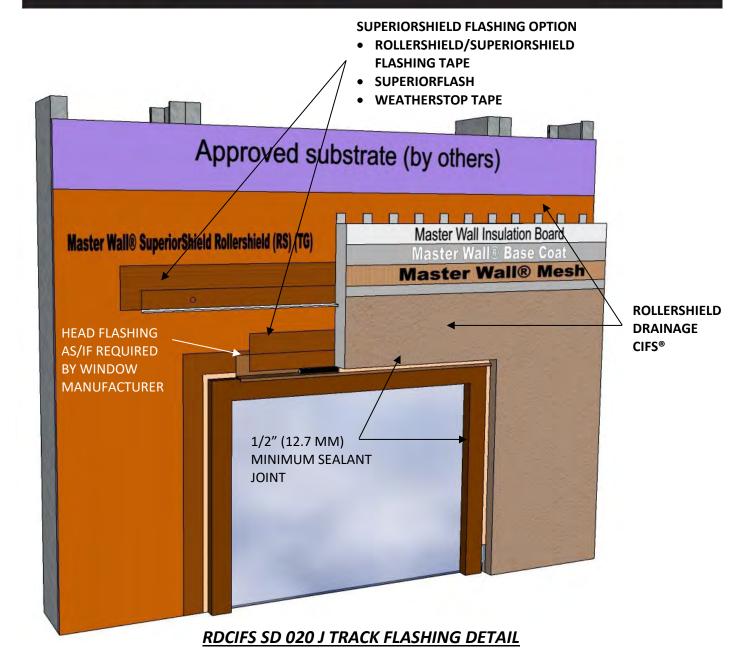

## RDCIFS SD 020 J TRACK FLASHING DETAIL

ROLLERSHIELD DRAINAGE CIFS®

These drawings relay the conceptual conditions of Master Wall® Systems and are not the construction drawings. Ultimately the design and detailing of an entire wall system is the responsibility of a professional. These details will guide the design professional in the use of Master Wall® Products. Master Wall disclaims design, warranty or construction intent or responsibility. **Bold or Brand** 

**ROLLERSHIELD DRAINAGE CIFS®** 

Systems and are not the construction drawings. Ultimately the design and detailing of an entire wall system is the responsibility of a professional. These details will guide the design professional in the use of Master Wall® Products. Master Wall disclaims design, warranty or construction intent or responsibility. Bold or Brand

These drawings relay the conceptual conditions of Master Wall®

Name = Master Wall® Product. ©2022 Master Wall Inc.®