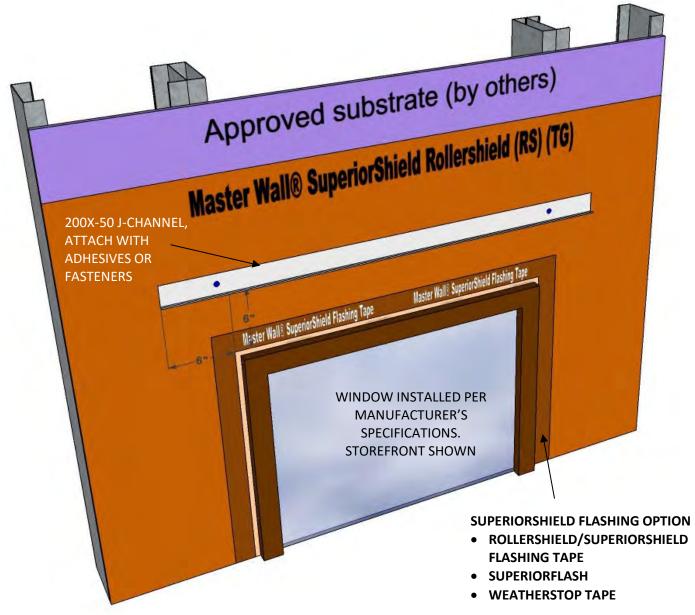

## RDCIFS SD 020 J TRACK FLASHING DETAIL

ROLLERSHIELD DRAINAGE CIFS®

These drawings relay the conceptual conditions of Master Wall® Systems and are not the construction drawings. Ultimately the design and detailing of an entire wall system is the responsibility of a professional. These details will guide the design professional in the use of Master Wall® Products. Master Wall disclaims design, warranty or construction intent or responsibility. **Bold or Brand** 

**ROLLERSHIELD DRAINAGE CIFS®** 

Systems and are not the construction drawings. Ultimately the design and detailing of an entire wall system is the responsibility of a professional. These details will guide the design professional in the use of Master Wall® Products. Master Wall disclaims design, warranty or construction intent or responsibility. Bold or Brand

These drawings relay the conceptual conditions of Master Wall®

Name = Master Wall® Product. ©2022 Master Wall Inc.®