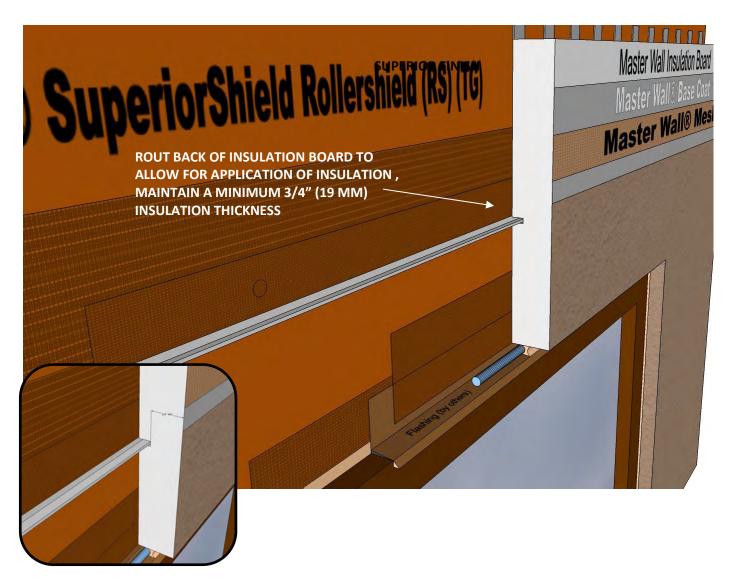

## RDCIFS SD 020 J TRACK FLASHING DETAIL

**ROLLERSHIELD DRAINAGE CIFS®** 

These drawings relay the conceptual conditions of Master Wall® Systems and are not the construction drawings. Ultimately the design and detailing of an entire wall system is the responsibility of a professional. These details will guide the design professional in the use of Master Wall® Products. Master Wall disclaims design, warranty or construction intent or responsibility. **Bold or Brand**