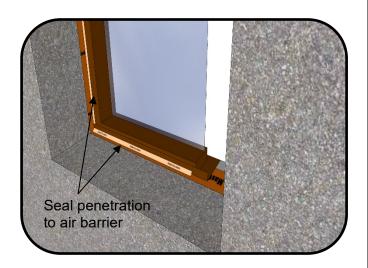

Flash onto flashing or drainage track

Turn Rollershield into opening at least as far as the end of the window unit so it may be sealed (by others)

Drainage gap of 1/8" (3 mm). If drainage track is used insulation goes into track

1/2" (12.7 mm) minimum sealant joint