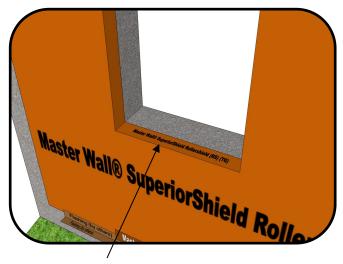

Flash onto flashing or drainage track

Turn Rollershield into opening at least as far as the end of the window unit so it may be sealed (by others)