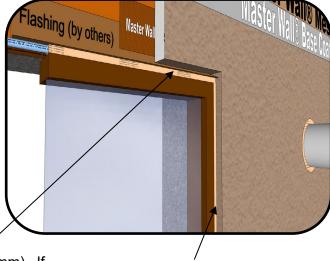

Drainage gap of 1/8" (3 mm). If drainage track is used insulation goes into track

1/2" (12.7 mm) minimum sealant joint