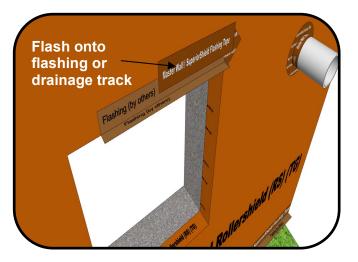

Flash onto flashing or drainage track

Turn Rollershield into opening at least as far as the end of the window unit so it may be sealed (by others)