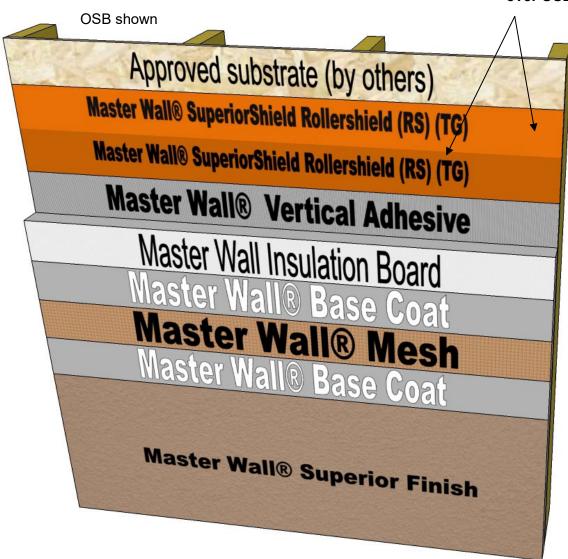

## **System Detail**

Rollershield, 2-coats over OSB

## RDCIFS SD 031 CROSS SECTION OVER OSB

These drawings relay the conceptual conditions of Master Wall<sup>®</sup> Systems and are not the construction drawings. Ultimately the design and detailing of an entire wall system is the responsibility of a professional. These details will guide the design professional in the use of Master Wall<sup>®</sup> Products. Master Wall disclaims design, warranty or construction intent or responsibility. **Bold or Brand Name = Master Wall<sup>®</sup> Product.** ©2020 Master Wall Inc.<sup>®</sup>