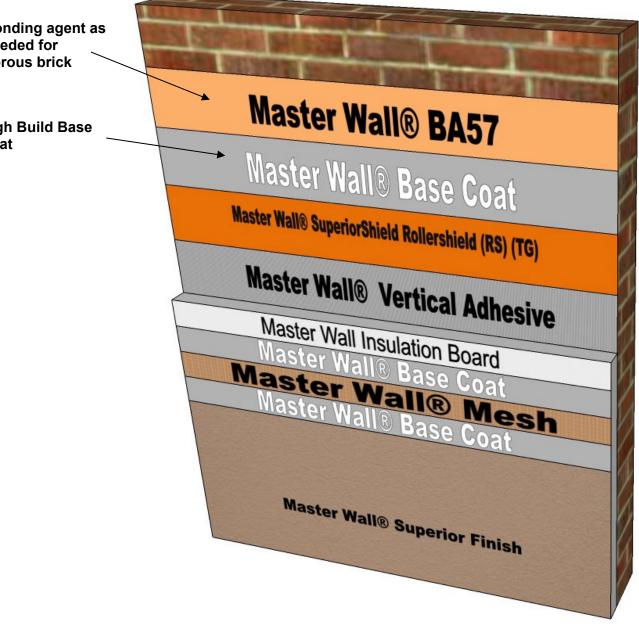

## System Detail

Bonding agent as needed for porous brick

**High Build Base** Coat

## RDCIFS SD 032 CROSS SECTION WITH LEVELING BASE OVER BRICK

These drawings relay the conceptual conditions of Master Wall<sup>®</sup> Systems and are not the construction drawings. Ultimately the design and detailing of an entire wall system is the responsibility of a professional. These details will guide the design professional in the use of Master Wall<sup>®</sup> Products. Master Wall disclaims design, warranty or construction intent or responsibility. Bold or Brand Name = Master Wall® Product. ©2020 Master Wall Inc.<sup>®</sup>