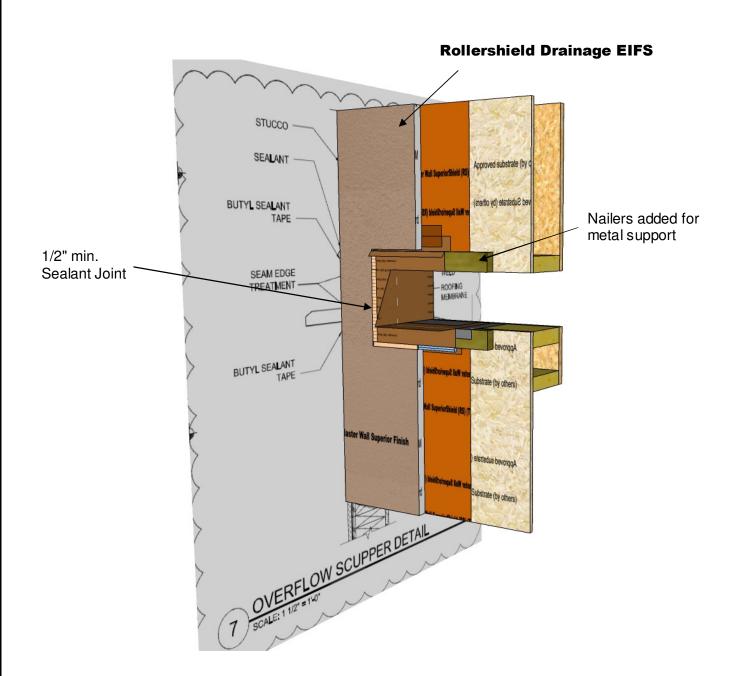

## RDCIFS SD 033 SCUPPER DETAILING

These drawings relay the conceptual conditions of Master Wall® Systems and are not the construction drawings. Ultimately the design and detailing of an entire wall system is the responsibility of a professional. These details will guide the design professional in the use of Master Wall® Products. Master Wall disclaims design, warranty or construction intent or responsibility. **Bold = Master Wall® Product.** ©2017 Master Wall Inc.®