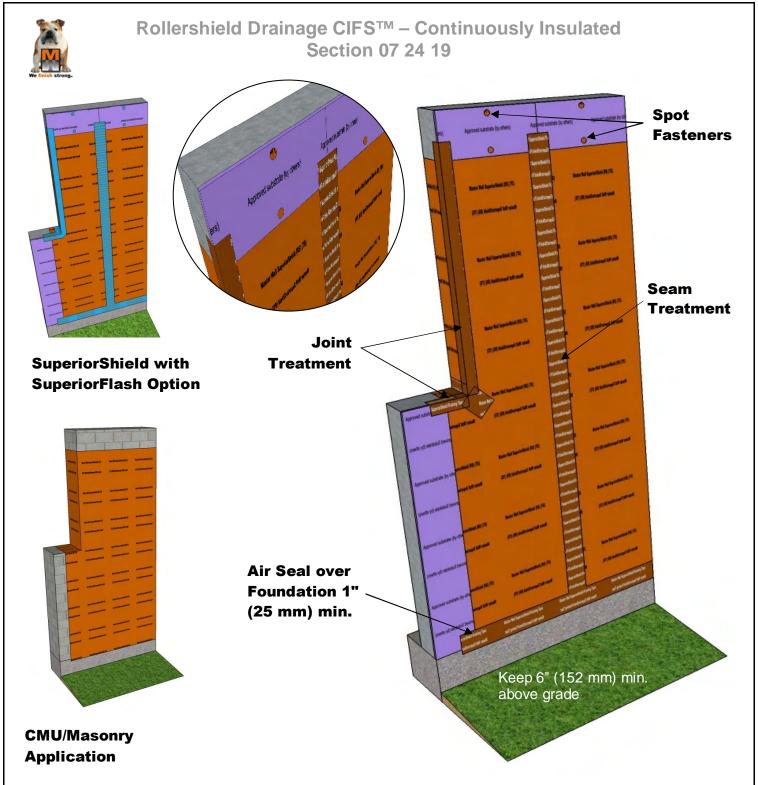

## RDCIFS-03 TYPICAL SUPERIORSHIELD APPLICATION

## Full SuperiorShield LAB Detailing

Model Link: https://3dwarehouse.sketchup.com/model/0e096837-712e-4908-8498-dce8c0e55472/Rollershield-Drainage-CIFS%E2%84%A2-SuperiorShield-Application

These drawings relay the conceptual conditions of Master Wall® Systems and are not the construction drawings. Ultimately the design and detailing of an entire wall system is the responsibility of a professional. These details will guide the design professional in the use of Master Wall® Products. Master Wall disclaims design, warranty or construction intent or responsibility. **Bold = Master Wall® Product.** ©2018 Master Wall Inc.®