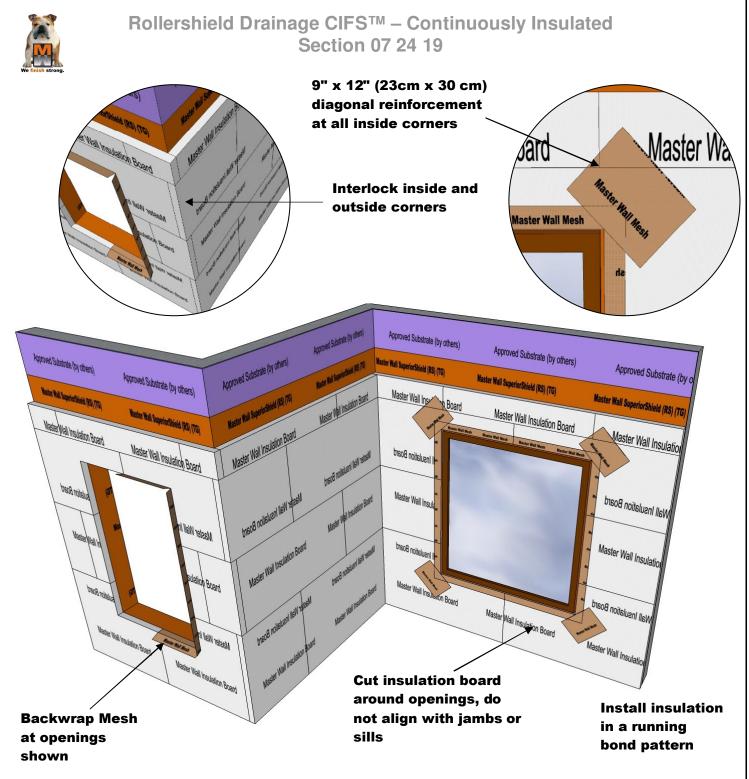

## RDCIFS-04 TYPICAL INSULATION BOARD LAYOUT

Model Link: <u>https://3dwarehouse.sketchup.com/model/8140b6a4-1d9a-4b7b-bc6c-7e58fdfca93a/Rollershield-</u> Drainage-CIFS%E2%84%A2-Typical-Insulation-Board-Layout