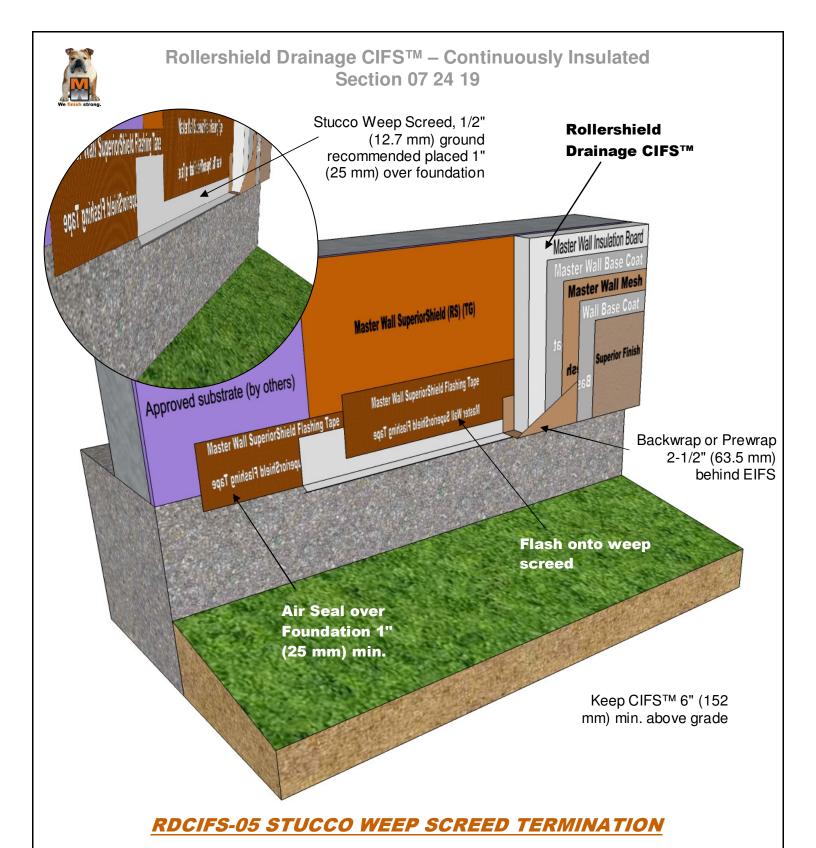

Model Link: <a href="https://3dwarehouse.sketchup.com/model/496ebba3-b7ad-4f6d-8455-74db107431e9/Rollershield-Drainage-CIFS%E2%84%A2-Weep-Screed-Termination">https://3dwarehouse.sketchup.com/model/496ebba3-b7ad-4f6d-8455-74db107431e9/Rollershield-Drainage-CIFS%E2%84%A2-Weep-Screed-Termination</a>