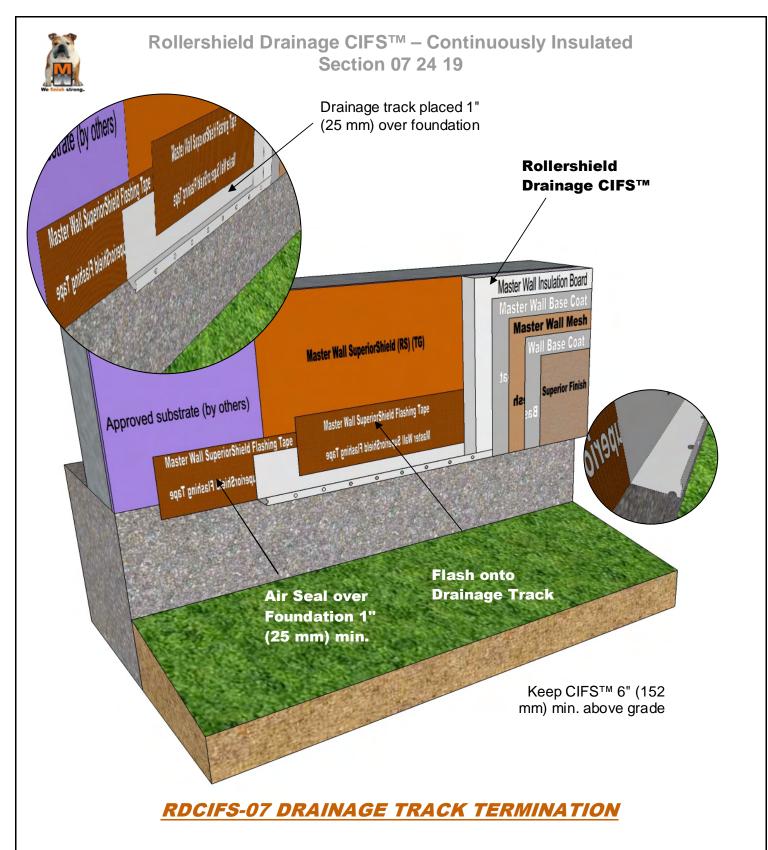

Model Link: <u>https://3dwarehouse.sketchup.com/model/2c992164-fc3a-424c-9b2a-87636ea14bdb/Rollershield-</u> Drainage-CIFS%E2%84%A2-Detail-at-Grade-with-Drainage-Track

These drawings relay the conceptual conditions of Master Wall<sup>®</sup> Systems and are not the construction drawings. Ultimately the design and detailing of an entire wall system is the responsibility of a professional. These details will guide the design professional in the use of Master Wall<sup>®</sup> Products. Master Wall disclaims design, warranty or construction intent or responsibility. **Bold = Master Wall<sup>®</sup> Product.** ©2018 Master Wall Inc.<sup>®</sup>