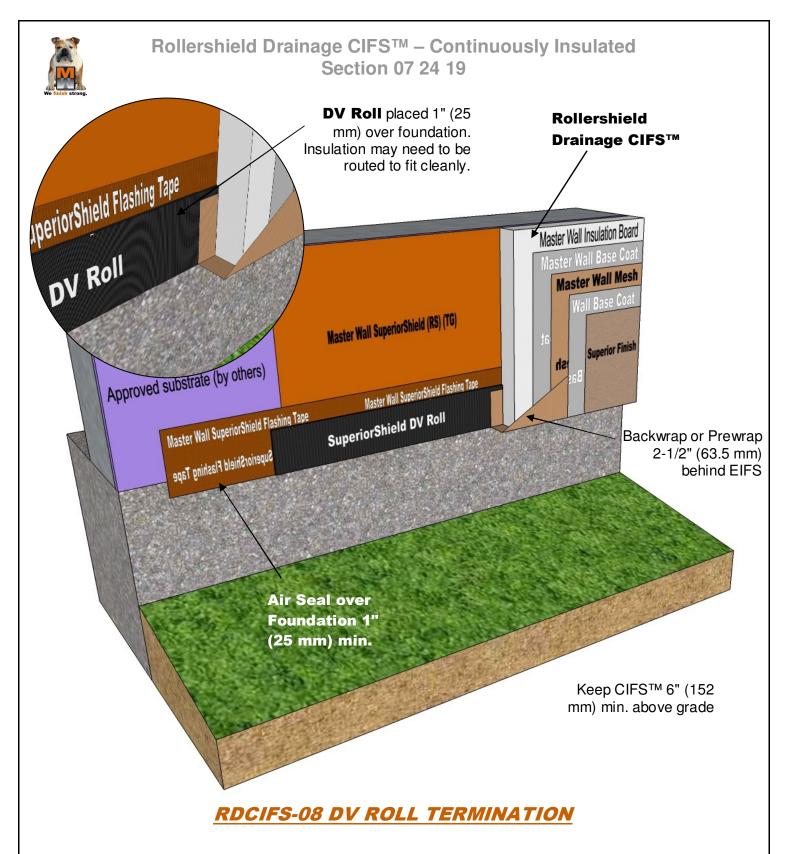

Model Link: <u>https://3dwarehouse.sketchup.com/model/f6c94a16-a384-4ff9-9add-7dcf6630aeee/Rollershield-Drainage-</u> CIFS%E2%84%A2-DV-ROLL-TERMINATION

These drawings relay the conceptual conditions of Master Wall<sup>®</sup> Systems and are not the construction drawings. Ultimately the design and detailing of an entire wall system is the responsibility of a professional. These details will guide the design professional in the use of Master Wall<sup>®</sup> Products. Master Wall disclaims design, warranty or construction intent or responsibility. **Bold = Master Wall<sup>®</sup> Product.** ©2018 Master Wall Inc.<sup>®</sup>