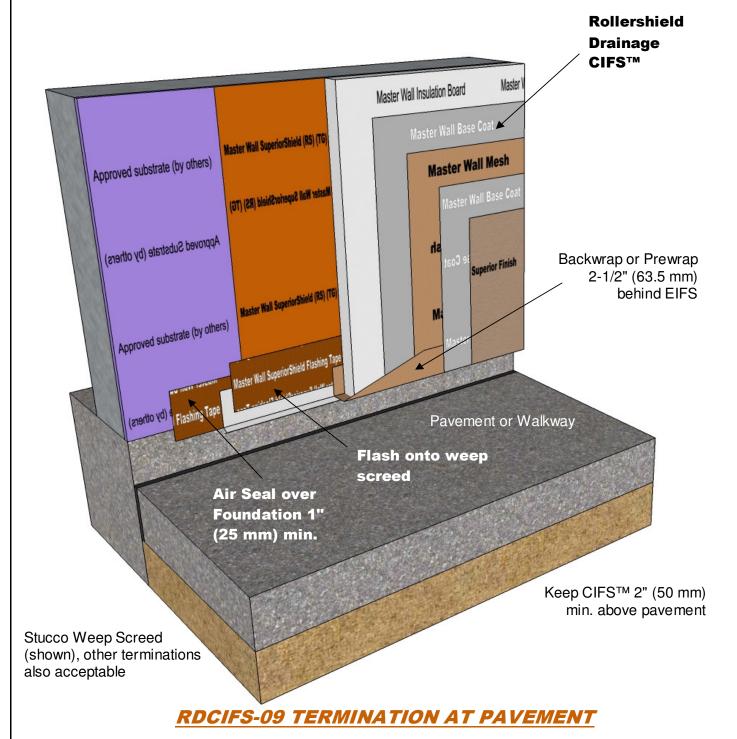

## Rollershield Drainage CIFS™ – Continuously Insulated Section 07 24 19

Model Link: <a href="https://3dwarehouse.sketchup.com/model/2283dff7-4040-4e5c-8322-71847912351d/Rollershield-Drainage-CIFS%E2%84%A2-Pavement-Termination-Detail">https://3dwarehouse.sketchup.com/model/2283dff7-4040-4e5c-8322-71847912351d/Rollershield-Drainage-CIFS%E2%84%A2-Pavement-Termination-Detail</a>