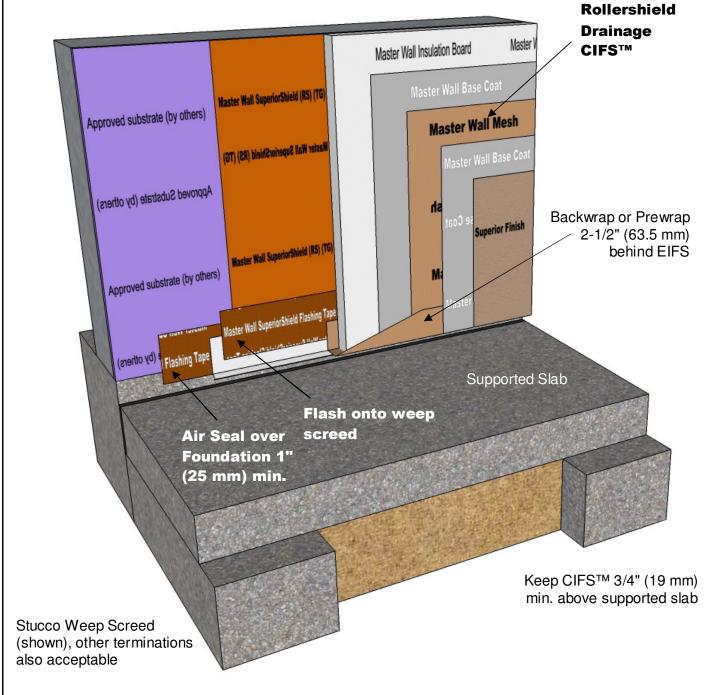

## Rollershield Drainage CIFS™ – Continuously Insulated Section 07 24 19

## **RDCIFS-10 TERMINATION AT SUPPORTED SLAB**

Model Link: <a href="https://3dwarehouse.sketchup.com/model/7104ab43-cc92-432b-b852-0069ff6d3d85/Rollershield-Drainage-CIFS%E2%84%A2Detail-at-Supported-Slab">https://3dwarehouse.sketchup.com/model/7104ab43-cc92-432b-b852-0069ff6d3d85/Rollershield-Drainage-CIFS%E2%84%A2Detail-at-Supported-Slab</a>

These drawings relay the conceptual conditions of Master Wall<sup>®</sup> Systems and are not the construction drawings. Ultimately the design and detailing of an entire wall system is the responsibility of a professional. These details will guide the design professional in the use of Master Wall<sup>®</sup> Products. Master Wall disclaims design, warranty or construction intent or responsibility. **Bold = Master Wall<sup>®</sup> Product.**©2018 Master Wall Inc.<sup>®</sup>