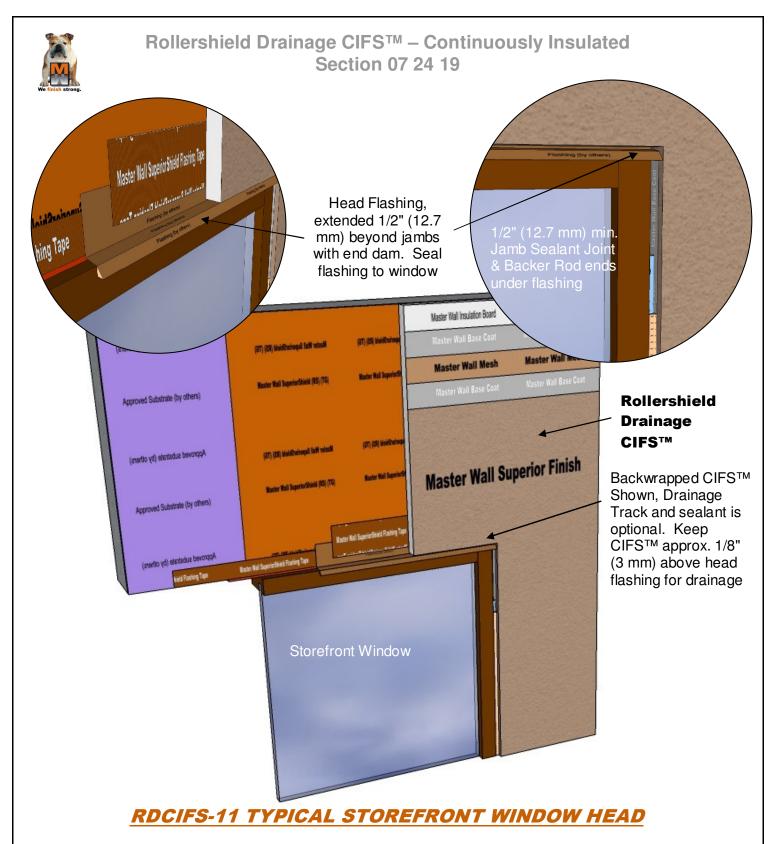

Model Link: <u>https://3dwarehouse.sketchup.com/model/ee4feb78-cfd7-4e2e-a560-def66ee0a0fb/Rollershield-Drainage-</u> CIFS%E2%84%A2-Storefront-Window-Head-Detail

These drawings relay the conceptual conditions of Master Wall<sup>®</sup> Systems and are not the construction drawings. Ultimately the design and detailing of an entire wall system is the responsibility of a professional. These details will guide the design professional in the use of Master Wall<sup>®</sup> Products. Master Wall disclaims design, warranty or construction intent or responsibility. **Bold = Master Wall<sup>®</sup> Product.** ©2018 Master Wall Inc.<sup>®</sup>