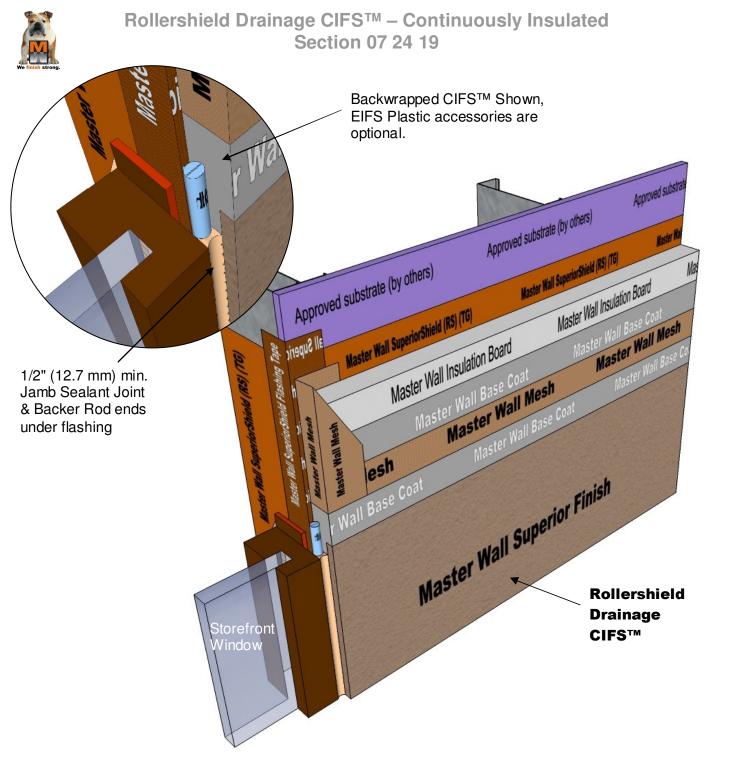

## **RDCIFS-12 TYPICAL STOREFRONT WINDOW JAMB**

Model Link: <u>https://3dwarehouse.sketchup.com/model/d38ed118-a2e6-4460-9cda-2644bc36a33e/Rollershield-</u> <u>Drainage-CIFS%E2%84%A2-Window-Jamb-Detail</u>

These drawings relay the conceptual conditions of Master Wall<sup>®</sup> Systems and are not the construction drawings. Ultimately the design and detailing of an entire wall system is the responsibility of a professional. These details will guide the design professional in the use of Master Wall<sup>®</sup> Products. Master Wall disclaims design, warranty or construction intent or responsibility. **Bold = Master Wall<sup>®</sup> Product.** ©2018 Master Wall Inc.<sup>®</sup>