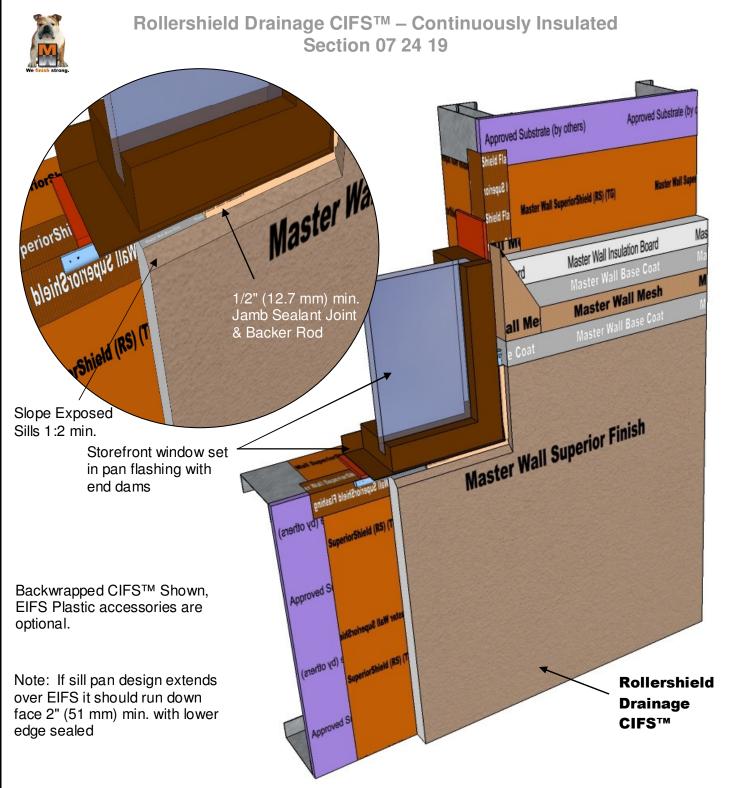

## RDCIFS-13 TYPICAL STOREFRONT WINDOW SILL

Model Link: <a href="https://3dwarehouse.sketchup.com/model/ca6a9967-4fb6-4c4e-8878-cc03508695be/Rollershield-Drainage-CIFS%E2%84%A2-Storefront-Sill">https://3dwarehouse.sketchup.com/model/ca6a9967-4fb6-4c4e-8878-cc03508695be/Rollershield-Drainage-CIFS%E2%84%A2-Storefront-Sill</a>