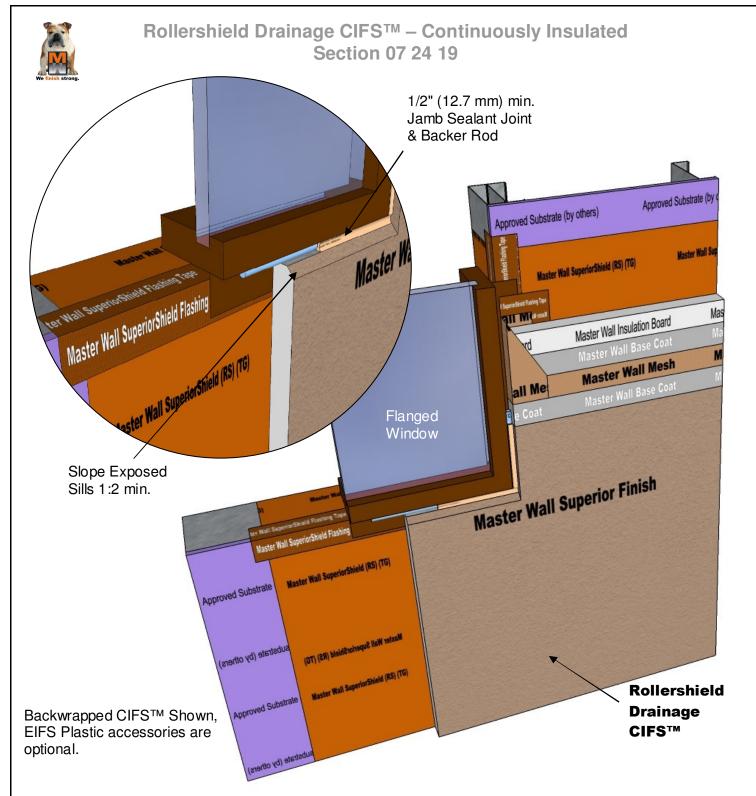

## RDCIFS-16 TYPICAL FLANGED WINDOW SILL

Model Link: <a href="https://3dwarehouse.sketchup.com/model/3e066242-ae58-4c37-b088-4665b153fd2a/Rollershield-Drainage-CIFS%E2%84%A2-Flanged-Window-Sill-Detail">https://3dwarehouse.sketchup.com/model/3e066242-ae58-4c37-b088-4665b153fd2a/Rollershield-Drainage-CIFS%E2%84%A2-Flanged-Window-Sill-Detail</a>