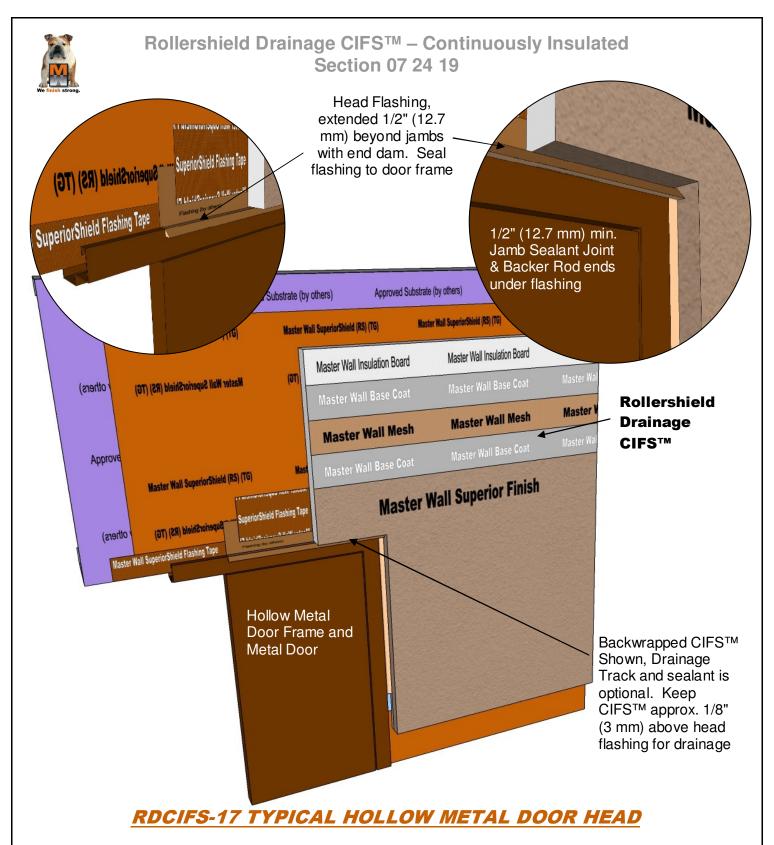

Model Link: <a href="https://3dwarehouse.sketchup.com/model/48d28e32-707c-4f65-a6f8-c7c3187af7cd/Rollershield-Drainage-CIFS%E2%84%A2-Commercial-Door-Head">https://3dwarehouse.sketchup.com/model/48d28e32-707c-4f65-a6f8-c7c3187af7cd/Rollershield-Drainage-CIFS%E2%84%A2-Commercial-Door-Head</a>