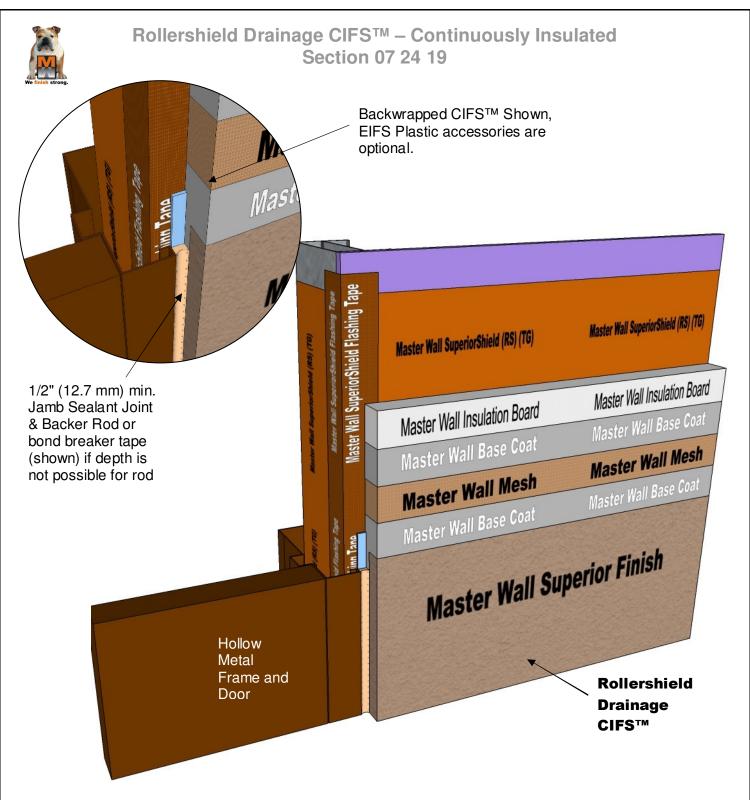

## RDCIFS-18 TYPICAL HOLLOW METAL DOOR JAMB

Model Link: <a href="https://3dwarehouse.sketchup.com/model/d6fd988e-00ed-4047-9482-324b1fa9b164/Rollershield-Drainage-CIFS%E2%84%A2-Hollow-Metal-Door-Jamb">https://3dwarehouse.sketchup.com/model/d6fd988e-00ed-4047-9482-324b1fa9b164/Rollershield-Drainage-CIFS%E2%84%A2-Hollow-Metal-Door-Jamb</a>