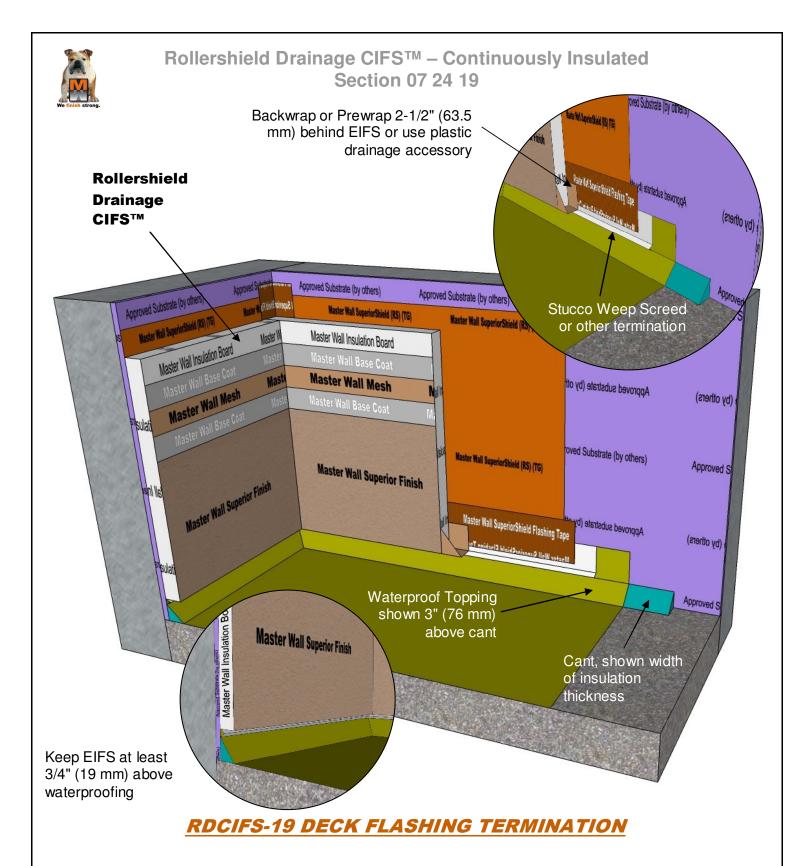

Model Link: <a href="https://3dwarehouse.sketchup.com/model/e7fdacaf-83ee-4566-a1f7-85574c45fd4a/Rollershield-Drainage-CIFS%E2%84%A2Deck-Flashing-Detail">https://3dwarehouse.sketchup.com/model/e7fdacaf-83ee-4566-a1f7-85574c45fd4a/Rollershield-Drainage-CIFS%E2%84%A2Deck-Flashing-Detail</a>