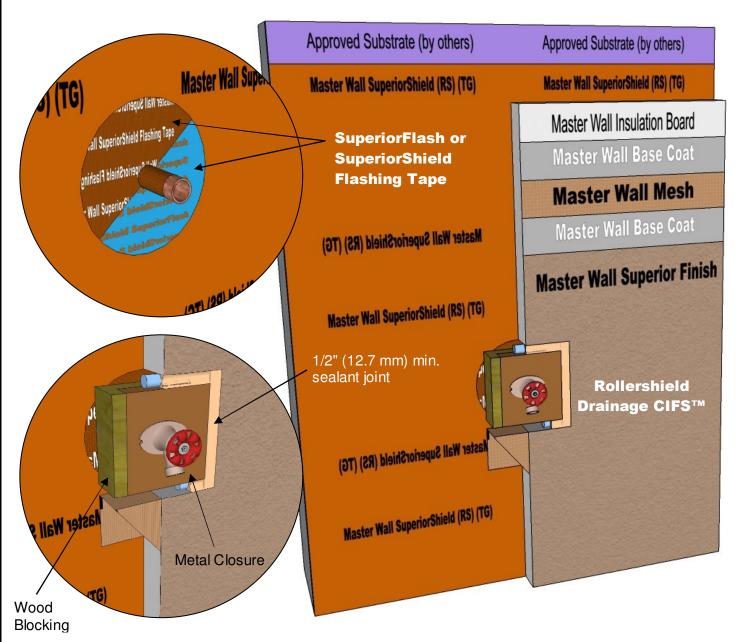

## Rollershield Drainage CIFS™ – Continuously Insulated Section 07 24 19

## RDCIFS-20 TYPICAL PLUMBING SPIGOT DETAIL

Model Link: <a href="https://3dwarehouse.sketchup.com/model/14b52211-3c51-496a-b2fc-4babf15a8cb1/Rollershield-Drainage-CIFS%E2%84%A2-Plumbing-Spigot-Detail">https://3dwarehouse.sketchup.com/model/14b52211-3c51-496a-b2fc-4babf15a8cb1/Rollershield-Drainage-CIFS%E2%84%A2-Plumbing-Spigot-Detail</a>

These drawings relay the conceptual conditions of Master Wall<sup>®</sup> Systems and are not the construction drawings. Ultimately the design and detailing of an entire wall system is the responsibility of a professional. These details will guide the design professional in the use of Master Wall<sup>®</sup> Products. Master Wall disclaims design, warranty or construction intent or responsibility. **Bold = Master Wall<sup>®</sup> Product.** ©2018 Master Wall Inc.<sup>®</sup>