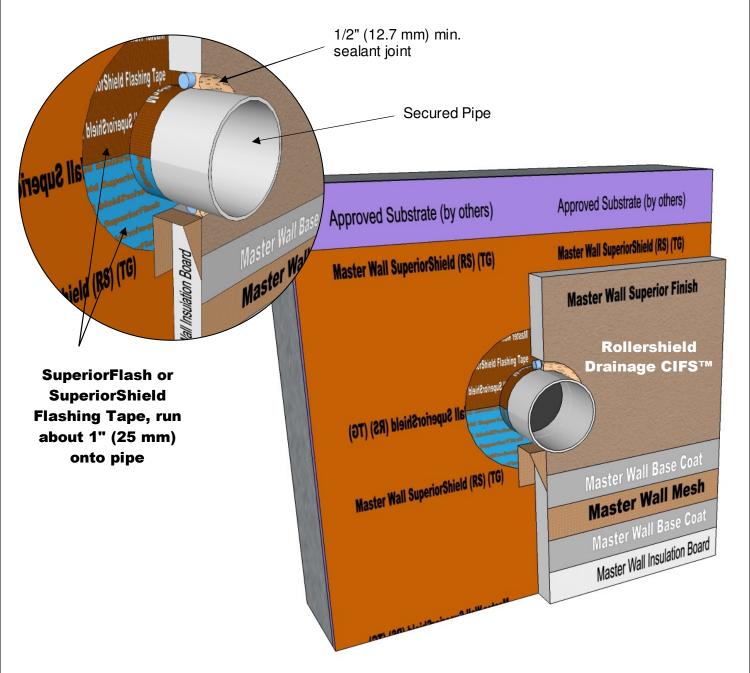

## RDCIFS-21 TYPICAL PIPE PENETRATION DETAIL

Model Link: <a href="https://3dwarehouse.sketchup.com/model/89abb201-cc88-44fd-9a91-2ff140ded5ba/Rollershield-Drainage-CIFS%E2%84%A2-Pipe-Penetration-Detail">https://3dwarehouse.sketchup.com/model/89abb201-cc88-44fd-9a91-2ff140ded5ba/Rollershield-Drainage-CIFS%E2%84%A2-Pipe-Penetration-Detail</a>

These drawings relay the conceptual conditions of Master Wall<sup>®</sup> Systems and are not the construction drawings. Ultimately the design and detailing of an entire wall system is the responsibility of a professional. These details will guide the design professional in the use of Master Wall<sup>®</sup> Products. Master Wall disclaims design, warranty or construction intent or responsibility. **Bold = Master Wall<sup>®</sup> Product.** ©2018 Master Wall Inc.<sup>®</sup>