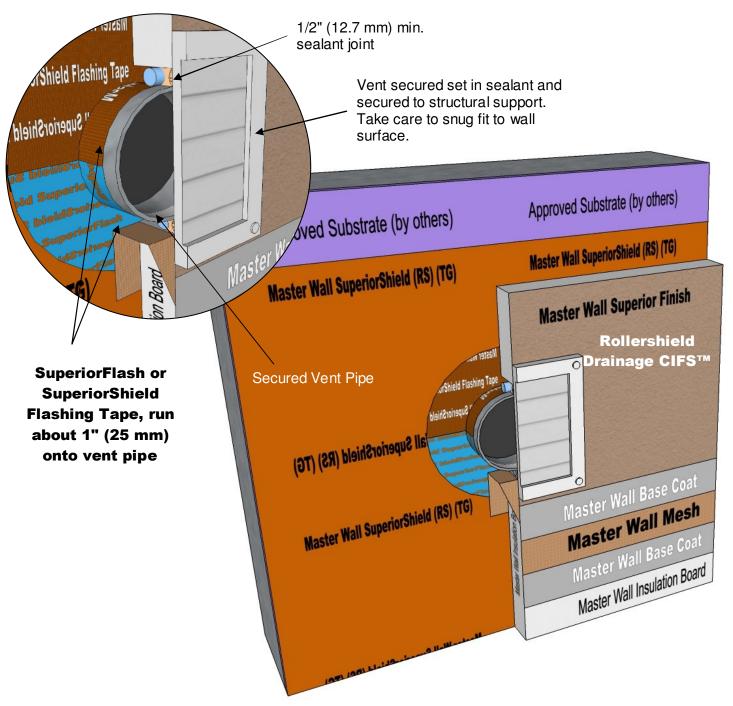

## Rollershield Drainage CIFS™ – Continuously Insulated Section 07 24 19

Model Link: <a href="https://3dwarehouse.sketchup.com/model/3e856e70-7eb9-4120-a901-bf6121b38068/Rollershield-Drainage-CIFS%E2%84%A2-Dryer-Vent-Detail">https://3dwarehouse.sketchup.com/model/3e856e70-7eb9-4120-a901-bf6121b38068/Rollershield-Drainage-CIFS%E2%84%A2-Dryer-Vent-Detail</a>

RDCIFS-22 TYPICAL DRYER VENT DETAIL