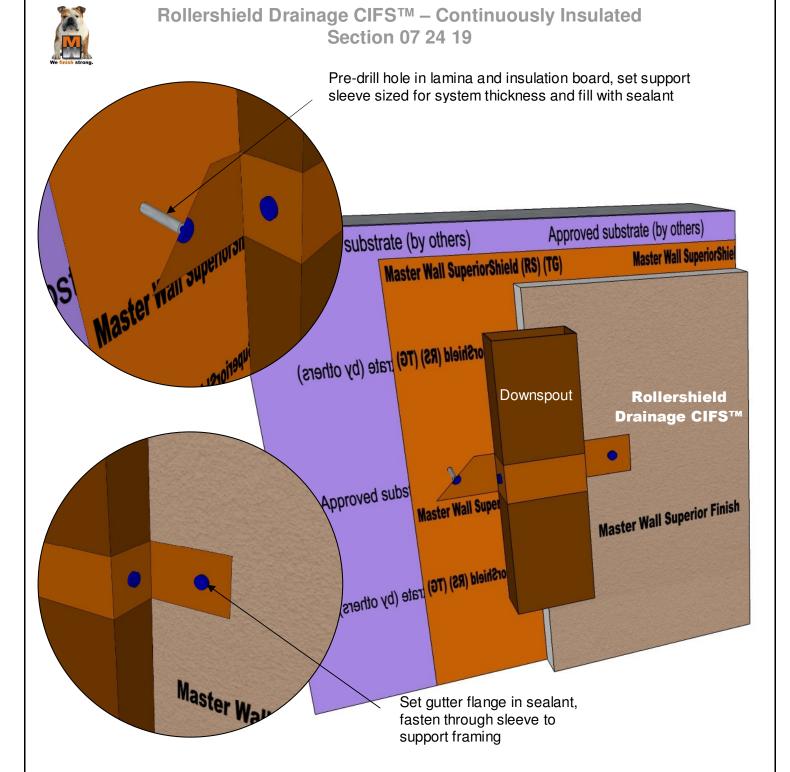

## RDCIFS-23 TYPICAL DOWNSPOUT ATTACHMENT

Model Link: <a href="https://3dwarehouse.sketchup.com/model/c06e4fdb-5c85-4729-9522-ee52694c9482/Rollershield-Drainage-CIFS%E2%84%A2-Downspout-Attachment">https://3dwarehouse.sketchup.com/model/c06e4fdb-5c85-4729-9522-ee52694c9482/Rollershield-Drainage-CIFS%E2%84%A2-Downspout-Attachment</a>

Note: EIFS is non-structural. Support loads must pass through to proper structural support

These drawings relay the conceptual conditions of Master Wall<sup>®</sup> Systems and are not the construction drawings. Ultimately the design and detailing of an entire wall system is the responsibility of a professional. These details will guide the design professional in the use of Master Wall<sup>®</sup> Products. Master Wall disclaims design, warranty or construction intent or responsibility. **Bold = Master Wall<sup>®</sup> Product.** ©2018 Master Wall Inc. <sup>®</sup>