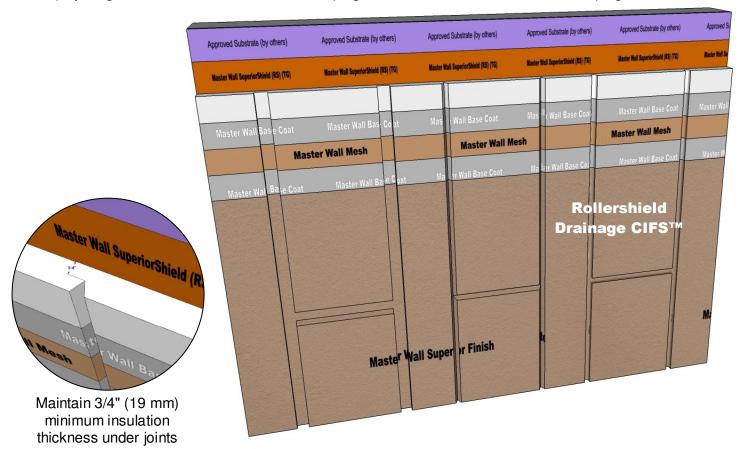

## Rollershield Drainage CIFS™ – Continuously Insulated Section 07 24 19

3/4" deep by 1-1/2" wide (19 x 38 mm) square groove shown

3/4" deep by 3/4" wide (19 x 19 mm) V-groove shown

3/4" deep by 3/4" wide (19 x 19 mm) U-groove shown

Note: Aesthetic Joints are decorative and not a structural component of the wall system

These drawings relay the conceptual conditions of Master Wall<sup>®</sup> Systems and are not the construction drawings. Ultimately the design and detailing of an entire wall system is the responsibility of a professional. These details will guide the design professional in the use of Master Wall<sup>®</sup> Products. Master Wall disclaims design, warranty or construction intent or responsibility. **Bold = Master Wall<sup>®</sup> Product.** ©2018 Master Wall Inc. <sup>®</sup>