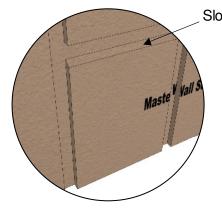

## Rollershield Drainage CIFS™ – Continuously Insulated Section 07 24 19

3/4" deep by 1-1/2" wide (19 x 38 mm) square groove shown

3/4" deep by 3/4" wide (19 x 19 mm) V-groove shown

3/4" deep by 3/4" wide (19 x 19 mm) U-groove shown

Note: Aesthetic Joints are decorative and not a structural component of the wall system

These drawings relay the conceptual conditions of Master Wall<sup>®</sup> Systems and are not the construction drawings. Ultimately the design and detailing of an entire wall system is the responsibility of a professional. These details will guide the design professional in the use of Master Wall<sup>®</sup> Products. Master Wall disclaims design, warranty or construction intent or responsibility. **Bold = Master Wall<sup>®</sup> Product.** ©2018 Master Wall Inc. <sup>®</sup>