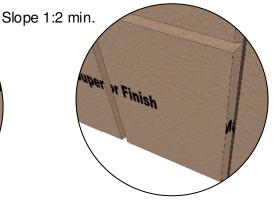

## Rollershield Drainage CIFS™ – Continuously Insulated Section 07 24 19

3/4" deep by 1-1/2" wide (19 x 38 mm) square groove shown

3/4" deep by 3/4" wide (19 x 19 mm) V-groove shown

3/4" deep by 3/4" wide (19 x 19 mm) U-groove shown

Note: Aesthetic Joints are decorative and not a structural component of the wall system

These drawings relay the conceptual conditions of Master Wall<sup>®</sup> Systems and are not the construction drawings. Ultimately the design and detailing of an entire wall system is the responsibility of a professional. These details will guide the design professional in the use of Master Wall<sup>®</sup> Products. Master Wall disclaims design, warranty or construction intent or responsibility. **Bold = Master Wall<sup>®</sup> Product.** ©2018 Master Wall Inc. <sup>®</sup>