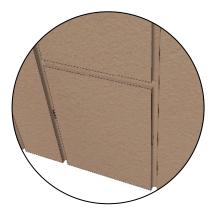

## Rollershield Drainage CIFS™ – Continuously Insulated Section 07 24 19

3/4" deep by 1-1/2" wide (19 x 38 mm) square groove shown

3/4" deep by 3/4" wide (19 x 19 mm) V-groove shown

3/4" deep by 3/4" wide (19 x 19 mm) U-groove shown

Note: Aesthetic Joints are decorative and not a structural component of the wall system

These drawings relay the conceptual conditions of Master Wall<sup>®</sup> Systems and are not the construction drawings. Ultimately the design and detailing of an entire wall system is the responsibility of a professional. These details will guide the design professional in the use of Master Wall<sup>®</sup> Products. Master Wall disclaims design, warranty or construction intent or responsibility. **Bold = Master Wall<sup>®</sup> Product.** ©2018 Master Wall Inc. <sup>®</sup>