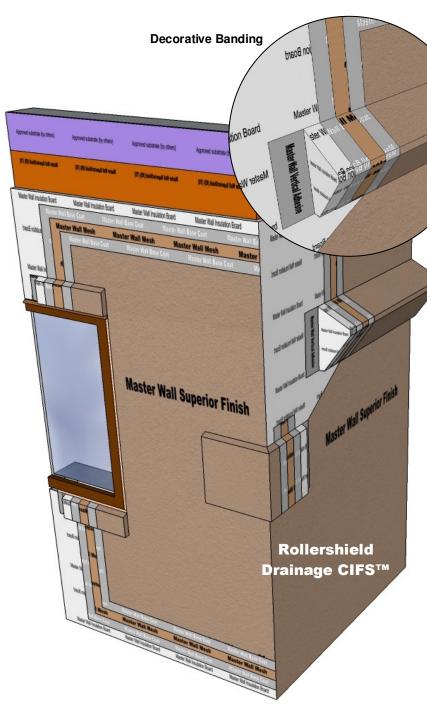

## Rollershield Drainage CIFS™ – Continuously Insulated Section 07 24 19

**Trim Band at Window Head** 

**Decorative Quoin** 

## RDCIFS-27 TYPICAL AESTHETIC PROJECTION

Model Link: https://3dwarehouse.sketchup.com/model/d655f6b0-471f-4763-841b-74886ed6a571/Rollershield-Drainage-CIFS%E2%84%A2-AESTHETIC-PROJECTION

Note: Slope all Projections 1:2 min., Lap all mesh 2-1/2" (63 mm) min.

These drawings relay the conceptual conditions of Master Wall<sup>®</sup> Systems and are not the construction drawings. Ultimately the design and detailing of an entire wall system is the responsibility of a professional. These details will guide the design professional in the use of Master Wall<sup>®</sup> Products. Master Wall disclaims design, warranty or construction intent or responsibility. **Bold = Master Wall<sup>®</sup> Product.** ©2018 Master Wall Inc.<sup>®</sup>