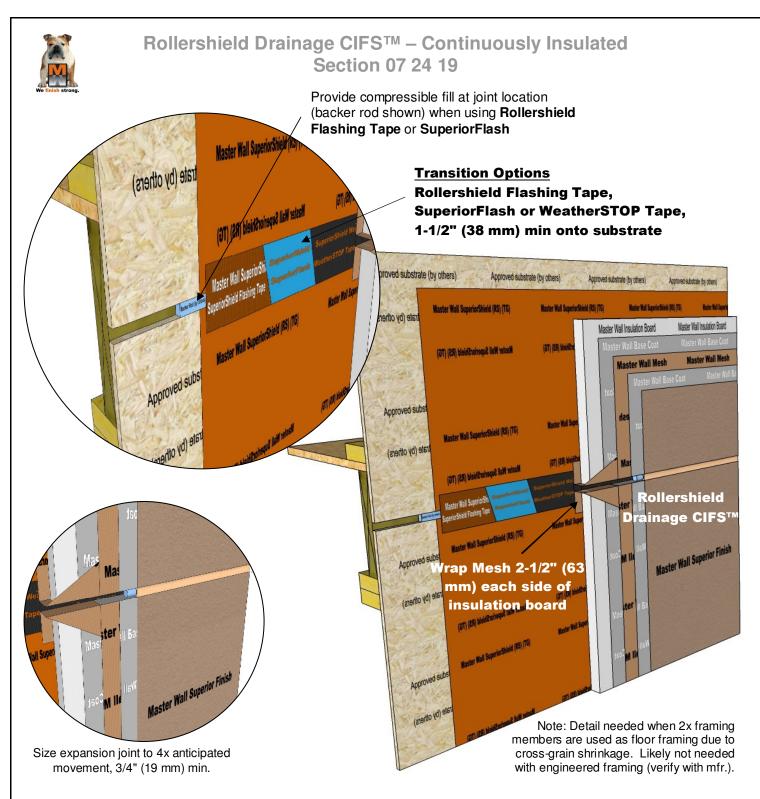

## **RDCIFS-29 HORIZONTAL EXPANSION JOINT - WOOD FRAME**

Model Link: <u>https://3dwarehouse.sketchup.com/model/bfbe4e1e-12cb-44fc-a0a8-4b6c5ffb71ad/Rollershield-Drainage-</u> CIFS%E2%84%A2-Floor-Line-Expansion-Joint