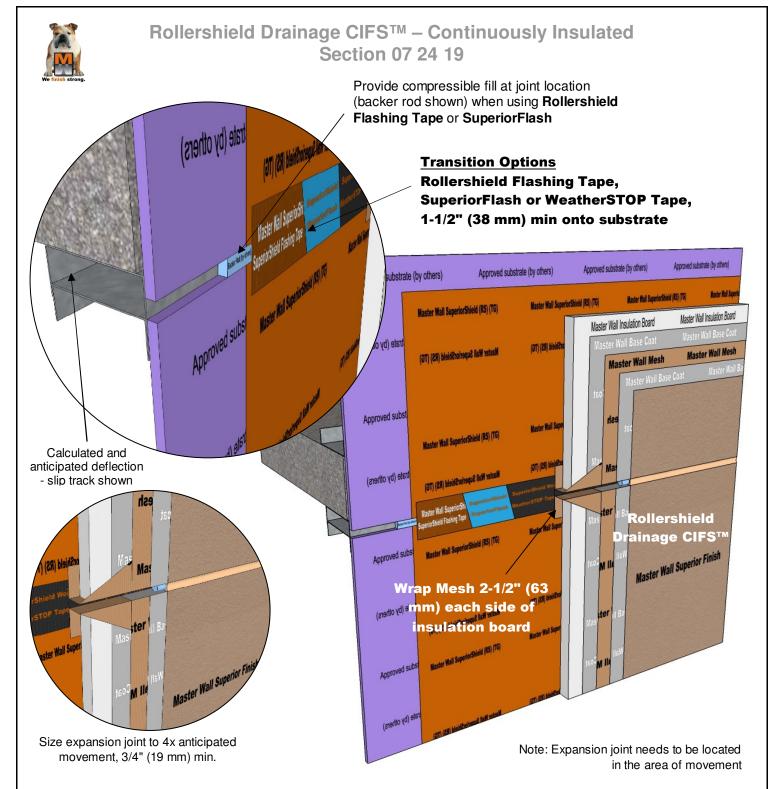

## RDCIFS-30 HORIZONTAL EXPANSION JOINT - METAL FRAME

Model Link: https://3dwarehouse.sketchup.com/model/c7cbf971-5aed-4556-a384-3e19c0a7f78e/Rollershield-Drainage-CIFS%E2%84%A2-Floor-Line-Expansion-Joint-with-Metal-Framing