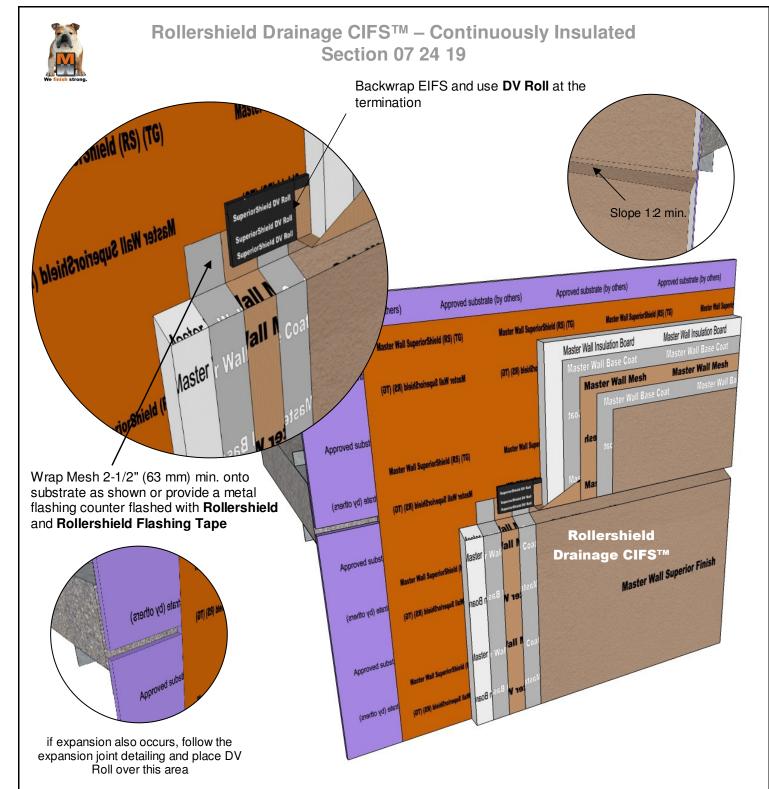

## RDCIFS-31 FLOOR LINE DRAINAGE

Model Link: <a href="https://3dwarehouse.sketchup.com/model/1068f0c3-2ac5-4b93-b907-2e81ad57c55b/Rollershield-Drainage-CIFS%E2%84%A2-Floor-Line-Drainage">https://3dwarehouse.sketchup.com/model/1068f0c3-2ac5-4b93-b907-2e81ad57c55b/Rollershield-Drainage-CIFS%E2%84%A2-Floor-Line-Drainage</a>