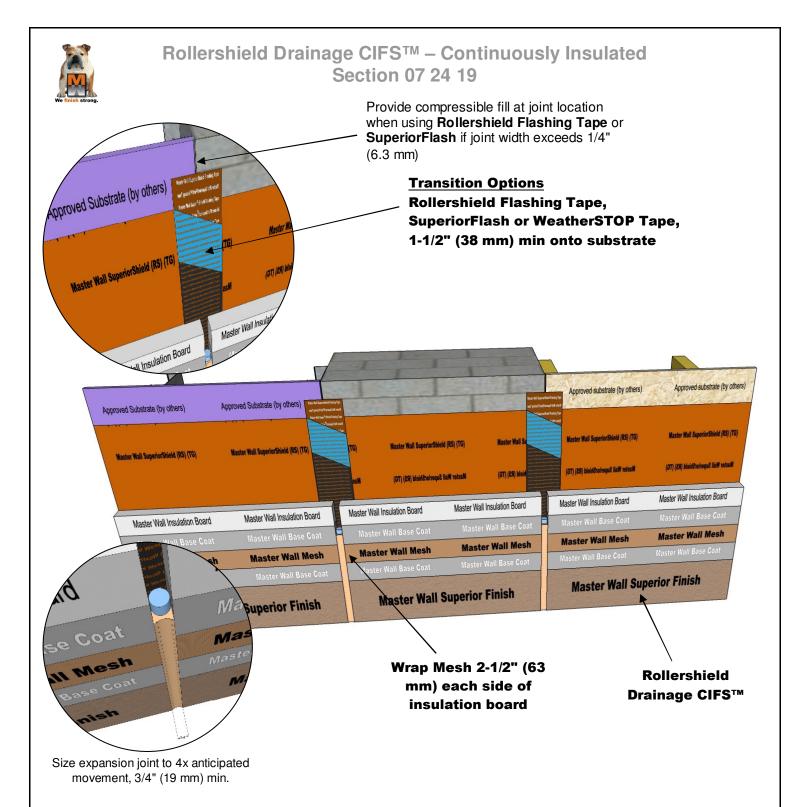

## RDCIFS-32 DISSIMILAR SUBSTRATES

Model Link: <a href="https://3dwarehouse.sketchup.com/model/99f10cc5-399a-4466-a46f-b75f5f6d3b7f/Rollershield-Drainage-CIFS%E2%84%A2-Dissimilar-Substrates">https://3dwarehouse.sketchup.com/model/99f10cc5-399a-4466-a46f-b75f5f6d3b7f/Rollershield-Drainage-CIFS%E2%84%A2-Dissimilar-Substrates</a>