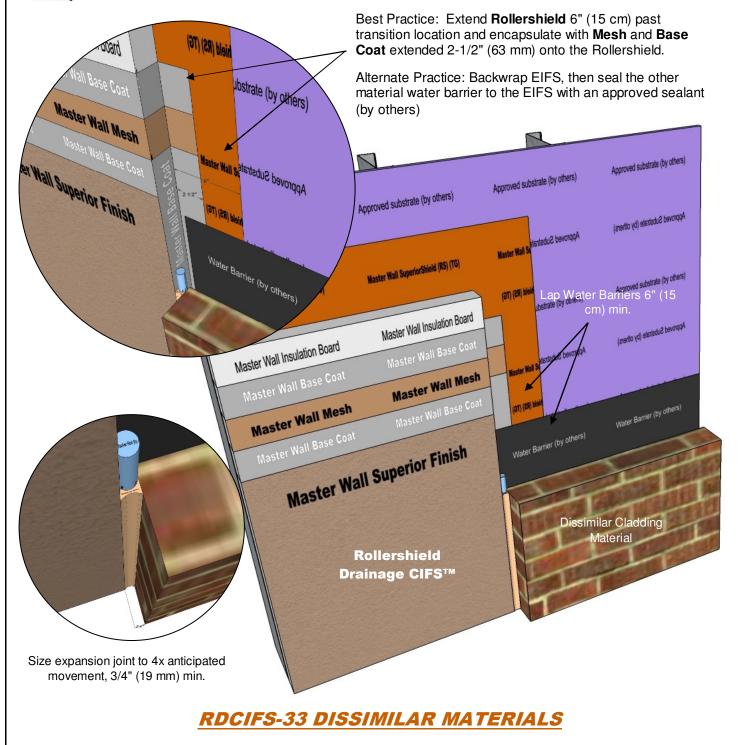

## Rollershield Drainage CIFS<sup>™</sup> – Continuously Insulated Section 07 24 19

Model Link: <u>https://3dwarehouse.sketchup.com/model/933be7e4-65a7-4101-a3e7-f7573b169835/Rollershield-</u> Drainage-CIFS%E2%84%A2-Detail-at-Dissimilar-Materials

These drawings relay the conceptual conditions of Master Wall<sup>®</sup> Systems and are not the construction drawings. Ultimately the design and detailing of an entire wall system is the responsibility of a professional. These details will guide the design professional in the use of Master Wall<sup>®</sup> Products. Master Wall disclaims design, warranty or construction intent or responsibility. **Bold = Master Wall<sup>®</sup> Product.** ©2018 Master Wall Inc.<sup>®</sup>