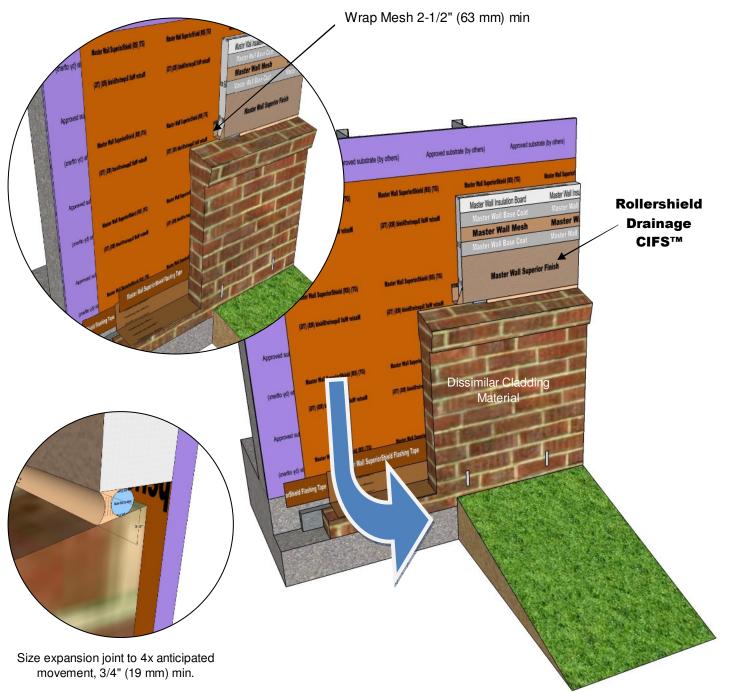

## Rollershield Drainage CIFS™ – Continuously Insulated Section 07 24 19

## RDCIFS-34 DISSIMILAR CLADDING TRANSITION CONTINUOUS WATER BARRIER

Model Link: <a href="https://3dwarehouse.sketchup.com/model/2f32cad2-883b-4333-a5ae-f038ddcb22e6/Rollershield-Drainage-CIFS%E2%84%A2-Detail-at-Material-Transition">https://3dwarehouse.sketchup.com/model/2f32cad2-883b-4333-a5ae-f038ddcb22e6/Rollershield-Drainage-CIFS%E2%84%A2-Detail-at-Material-Transition</a>

These drawings relay the conceptual conditions of Master Wall<sup>®</sup> Systems and are not the construction drawings. Ultimately the design and detailing of an entire wall system is the responsibility of a professional. These details will guide the design professional in the use of Master Wall<sup>®</sup> Products. Master Wall disclaims design, warranty or construction intent or responsibility. **Bold = Master Wall<sup>®</sup> Product.**©2018 Master Wall Inc.<sup>®</sup>