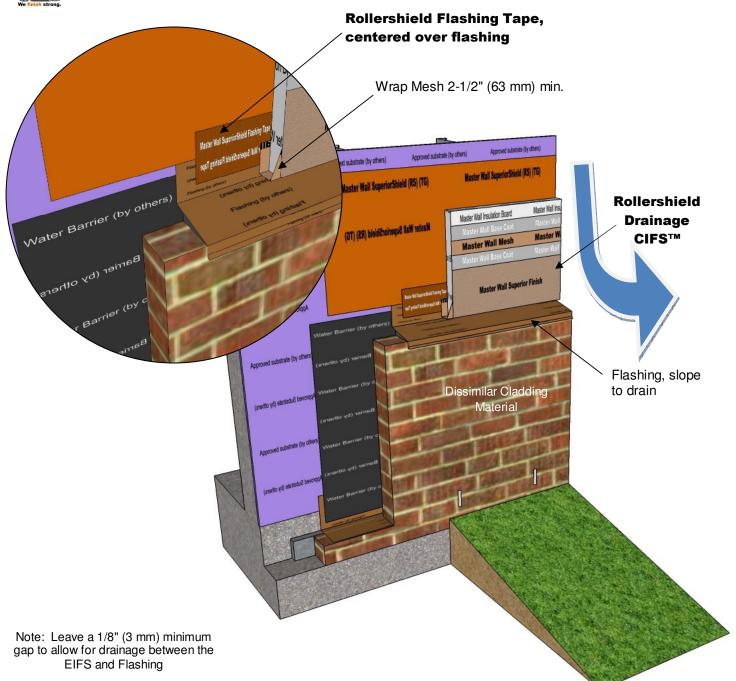

## RDCIFS-35 DISSIMILAR CLADDING TRANSITION WITH FLASHING

Model Link: <a href="https://3dwarehouse.sketchup.com/model/9164b9f1-2888-4383-be44-bc0f4c700d93/Rollershield-Drainage-CIFS%E2%84%A2-Cladding-Transition-with-Flashing">https://3dwarehouse.sketchup.com/model/9164b9f1-2888-4383-be44-bc0f4c700d93/Rollershield-Drainage-CIFS%E2%84%A2-Cladding-Transition-with-Flashing</a>

These drawings relay the conceptual conditions of Master Wall<sup>®</sup> Systems and are not the construction drawings. Ultimately the design and detailing of an entire wall system is the responsibility of a professional. These details will guide the design professional in the use of Master Wall<sup>®</sup> Products. Master Wall disclaims design, warranty or construction intent or responsibility. **Bold = Master Wall<sup>®</sup> Product.**©2018 Master Wall Inc.<sup>®</sup>