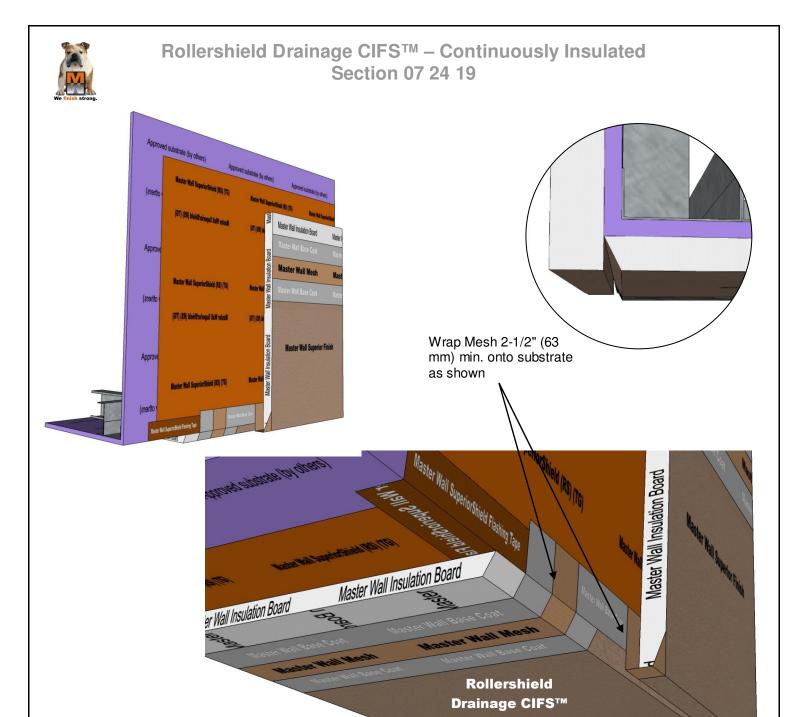

Backwrap EIFS, optional DV Roll may also

be used at the termination

These drawings relay the conceptual conditions of Master Wall<sup>®</sup> Systems and are not the construction drawings. Ultimately the design and detailing of an entire wall system is the responsibility of a professional. These details will guide the design professional in the use of Master Wall<sup>®</sup> Products. Master Wall disclaims design, warranty or construction intent or responsibility. **Bold = Master Wall<sup>®</sup> Product.**©2018 Master Wall Inc.<sup>®</sup>