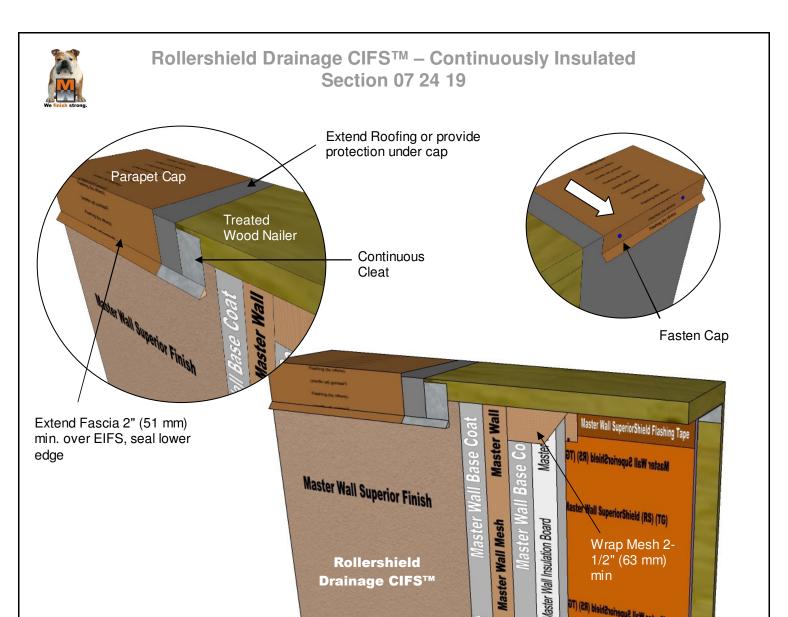

Master Wall SuperiorShield (RS) (TG

aster Wall SuperiorShield (RS) (TG)

Master Wall SuperiorShield (RS) (TS

Master Wall SuperiorShield (RS) (TG)

Approved Substrate (by others)

Master Wall Mesh

Approved Substrate (by others)

Master Wall Insulation Board

Model Link: https://3dwarehouse.sketchup.com/model/47142949-b71d-4a78-8644-8f3e20747e04/Rollershield-Drainage-CIFS%E2%84%A2-Parapet-Cap-Detail

loved Substrate (by others)

**RDCIFS-37 PARAPET CAP** 