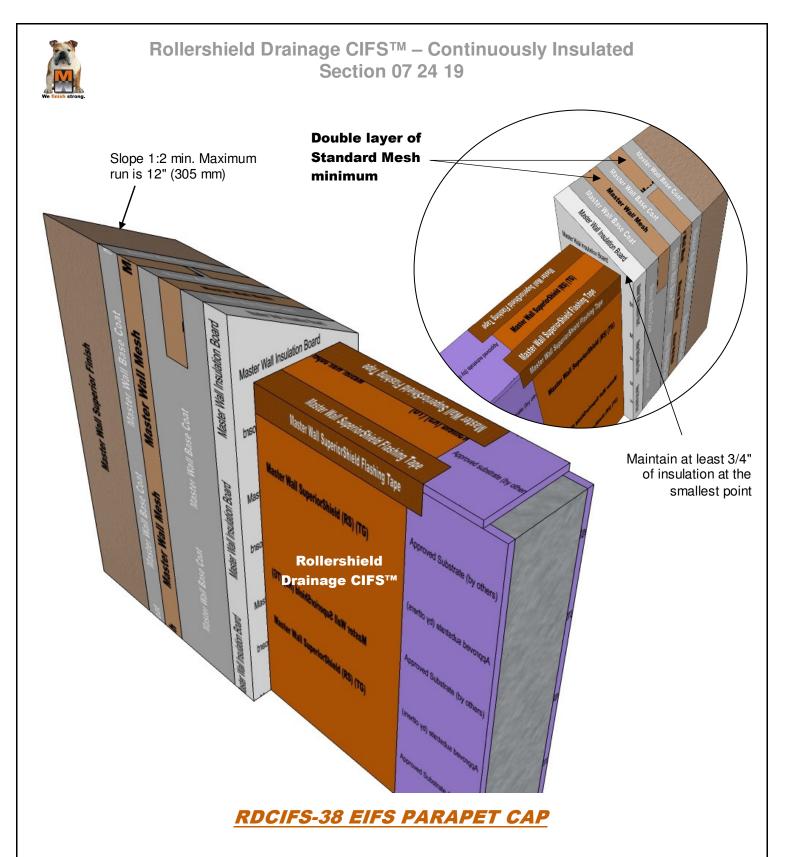

Model Link: <u>https://3dwarehouse.sketchup.com/model/b31aff3f-6b94-4f92-adef-ce0584ed85e9/Rollershield-Drainage-</u> CIFS%E2%84%A2-EIFS-Parapet

These drawings relay the conceptual conditions of Master Wall<sup>®</sup> Systems and are not the construction drawings. Ultimately the design and detailing of an entire wall system is the responsibility of a professional. These details will guide the design professional in the use of Master Wall<sup>®</sup> Products. Master Wall disclaims design, warranty or construction intent or responsibility. **Bold = Master Wall<sup>®</sup> Product.** ©2018 Master Wall Inc.<sup>®</sup>