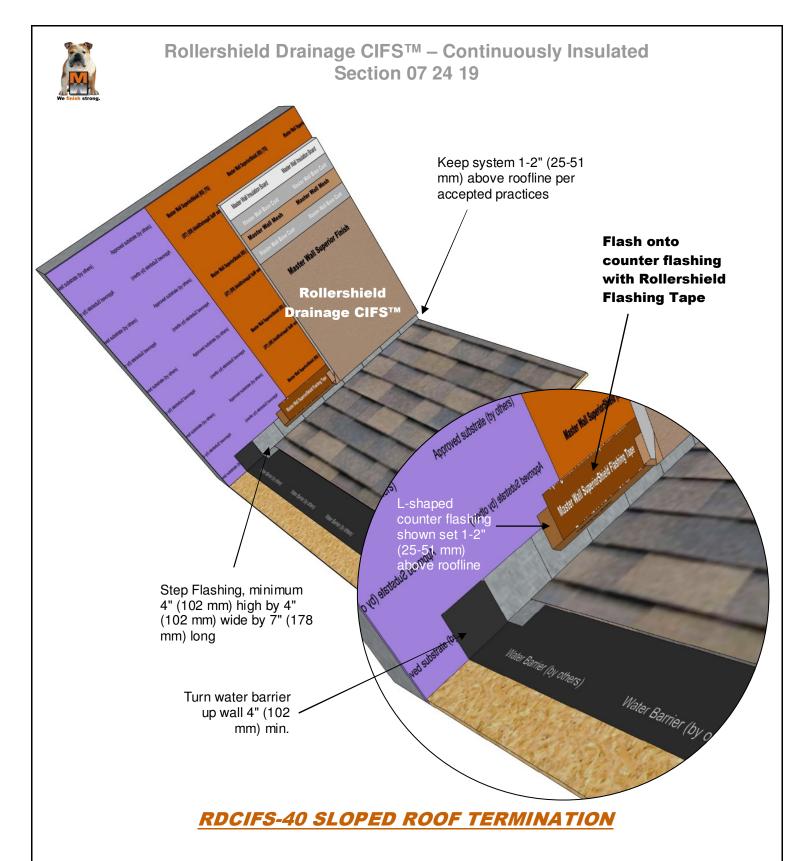

Model Link: https://3dwarehouse.sketchup.com/model/5695baff-edee-4a77-b2d8-2ff32aec0429/Rollershield-Drainage-CIFS%E2%84%A2-Sloped-Roof-Termination

These drawings relay the conceptual conditions of Master Wall® Systems and are not the construction drawings. Ultimately the design and detailing of an entire wall system is the responsibility of a professional. These details will guide the design professional in the use of Master Wall® Products. Master Wall disclaims design, warranty or construction intent or responsibility. **Bold = Master Wall® Product.** ©2018 Master Wall Inc.®