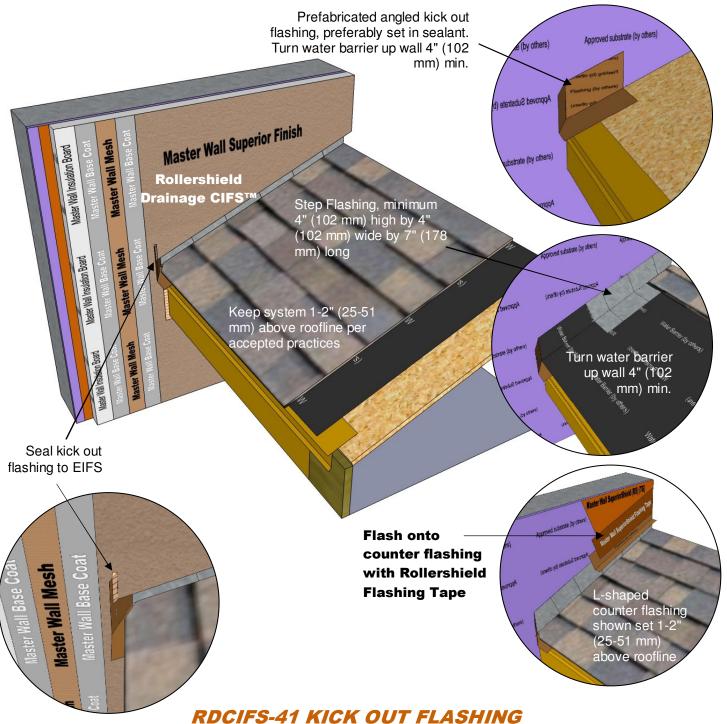

## Rollershield Drainage CIFS™ – Continuously Insulated Section 07 24 19

Model Link: <a href="https://3dwarehouse.sketchup.com/model/229ecef5-fd2f-4964-bb5f-2a72cd9f1bad/Rollershield-Drainage-CIFS%E2%84%A2-Rook-Kick-Out-Detail">https://3dwarehouse.sketchup.com/model/229ecef5-fd2f-4964-bb5f-2a72cd9f1bad/Rollershield-Drainage-CIFS%E2%84%A2-Rook-Kick-Out-Detail</a>

These drawings relay the conceptual conditions of Master Wall® Systems and are not the construction drawings. Ultimately the design and detailing of an entire wall system is the responsibility of a professional. These details will guide the design professional in the use of Master Wall® Products. Master Wall disclaims design, warranty or construction intent or responsibility. **Bold = Master Wall® Product.** ©2018 Master Wall Inc.®