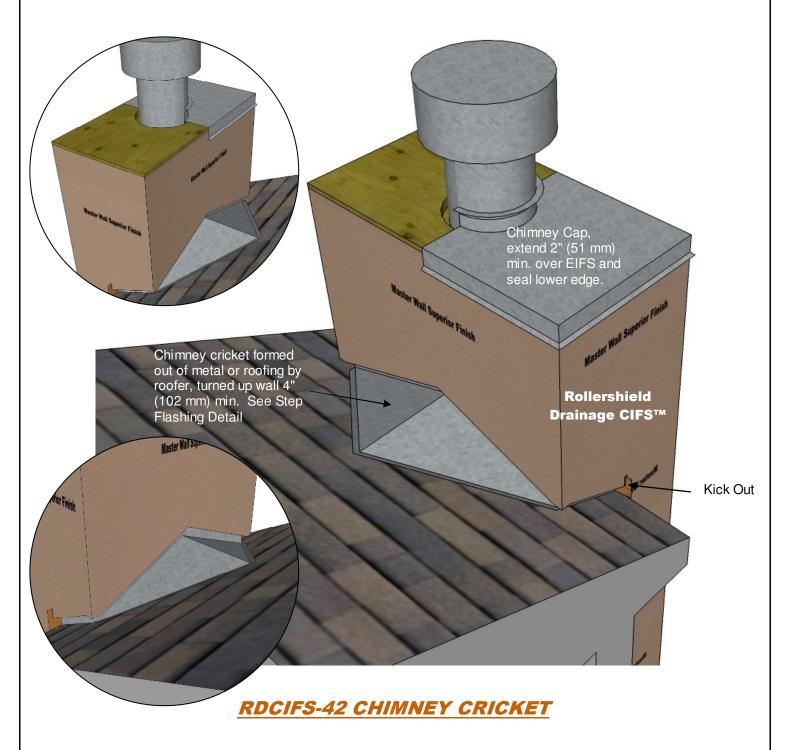

## Rollershield Drainage CIFS™ – Continuously Insulated Section 07 24 19

Model Link: https://3dwarehouse.sketchup.com/model/c35d6002-88f4-42b0-bbd6-08a5041c76fd/Rollershield-Drainage-CIFS%E2%84%A2-Chimney-Cricket-Detail